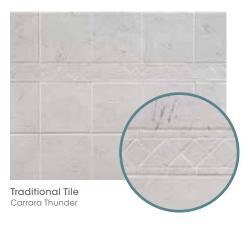

#### **SHOWER WALL PANELS**

Choose a smooth cultured marble wall panel or a variety of designer tile patterns, including subway (with faux grout lines), shiplap and interlocking tile. Custom panels can be designed in almost any length, depth and shape, including angled and notched. Panel thicknesses are 3/8" and 3/4", depending on style and finish.

### MATCH YOUR STYLE WITH AN ARRAY OF COLORS.

Let your imagination wander through all the color possibilities for your new shower — from classic marble to veined granite to striking solids. Traditional or modern bath décor, our colors will enhance your vision.