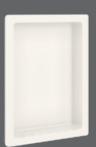

#### **SHOWER BASES**

All shower bases come with a non-slip and pitched-to-drain floor and accept standard size drains. When designing a custom shower base, you specify the location of the drain, the number, size, angle and location of thresholds. Additionally, custom options include wheelchair-accessible threshold ramps.

#### **SHOWER WALL PANELS**

Choose a smooth cultured marble wall panel or a variety of designer tile patterns, including subway (with faux grout lines), shiplap and interlocking tile. Custom panels can be designed in almost any length, depth and shape, including angled and notched. Panel thicknesses are 3/8" and 3/4", depending on style and finish.