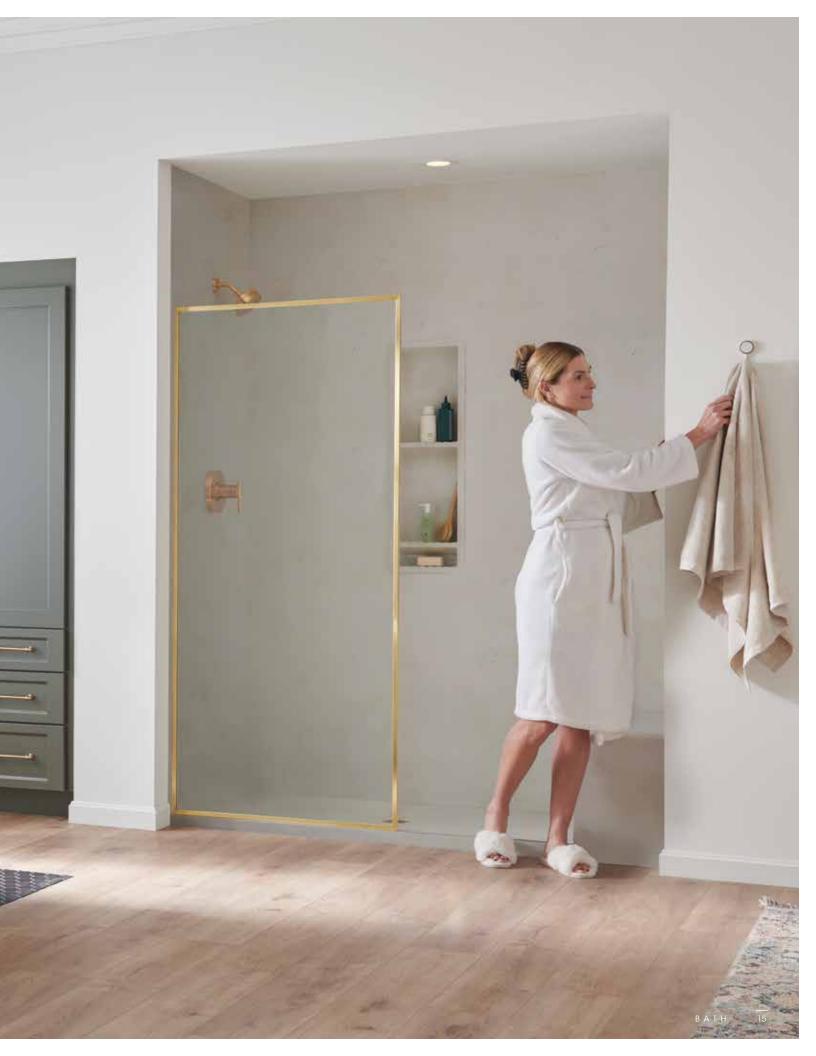

# CULTURED MARBLE. THE NATURAL CHOICE FOR A BEAUTIFUL SHOWER.

Cultured marble is a man-made, cast marble product that realistically mirrors the rich colors, veining and depth of detail of natural stone, but at a fraction of the cost. By skillfully integrating the latest technology in blending polymer resins with natural minerals, cultured marble from Wolf Home Products is a beautiful, durable product that offers exceptional flexibility in designing a shower that's perfect for you.

- 5 SHOWER BASE
- 6 SHOWER WALL PANELS
- 10 COLORS
- 12 ACCESSORIES

ON COVER:

Shower Wall: **SHIPLAP** Solid White Custom Shower Base: **VEIN GRANITE** Vein Glacier

Wolf showers make your bath—new, refreshed or remodeled—a luxurious getaway. By selecting the wall panels and base in the color and size of your choice, you can piece together a beautiful shower that reflects your personal style. In addition to standard configurations, all panels and bases can be customized for length, depth, shape and much more. You design it...we build it.