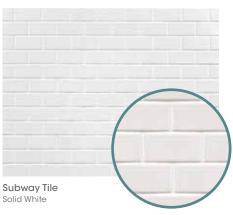

#### **SHOWER WALL PANELS**

Choose a smooth cultured marble wall panel or a variety of designer tile patterns, including subway (with faux grout lines), shiplap and interlocking tile. Custom panels can be designed in almost any length, depth and shape, including angled and notched. Panel thicknesses are 3/8" and 3/4", depending on style and finish.

### MATCH YOUR STYLE WITH AN ARRAY OF COLORS.

Let your imagination wander through all the color possibilities for your new shower — from classic marble to veined granite to striking solids. Traditional or modern bath décor, our colors will enhance your vision.