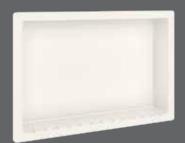

#### **SHOWER BASES**

All shower bases come with a non-slip and pitched-to-drain floor and accept standard size drains. When designing a custom shower base, you specify the location of the drain, the number, size, angle and location of thresholds. Additionally, custom options include wheelchair-accessible threshold ramps.

#### **SHOWER WALL PANELS**

Choose a smooth cultured marble wall panel or a variety of designer tile patterns, including subway (with faux grout lines), shiplap and interlocking tile. Custom panels can be designed in almost any length, depth and shape, including angled and notched. Panel thicknesses are 3/8" and 3/4", depending on style and finish.