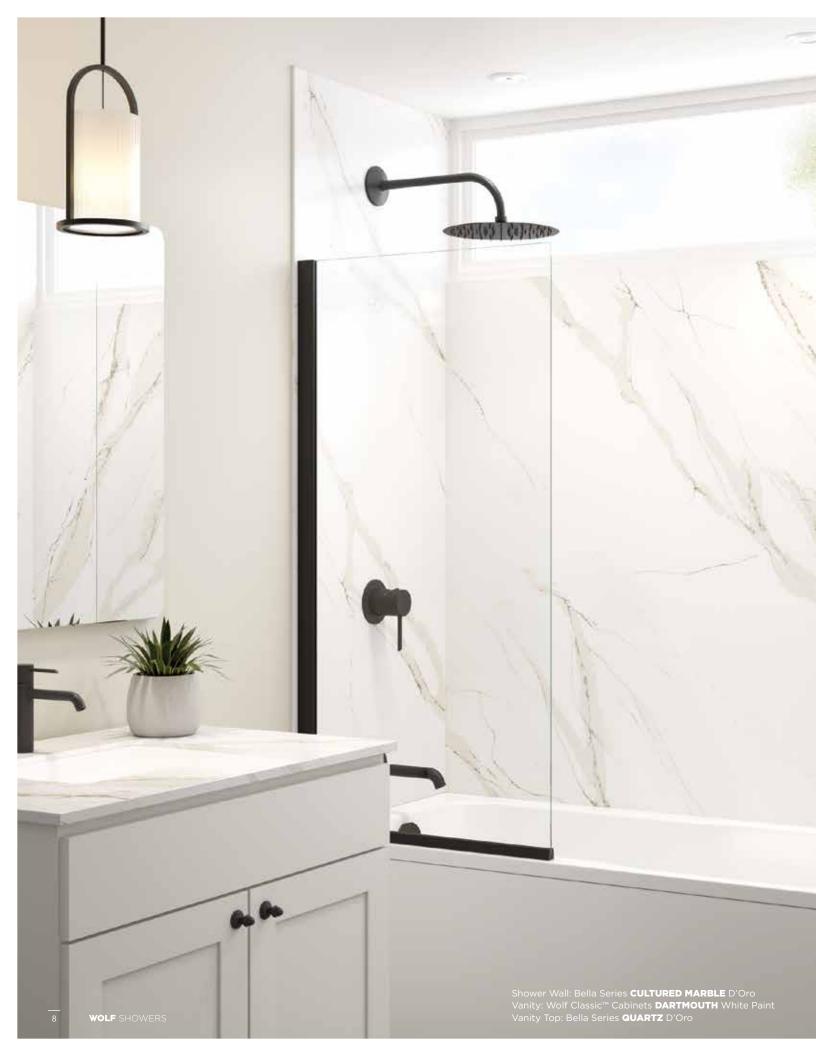

#### **BELLA SHOWER WALL PANELS**

The Bella Series of cultured marble wall panels is an attractive and affordable way to step up the design of your bath, letting you enjoy the look and prestige of quartz without the expense. The colors match those in our Bella Quartz Series of vanity tops and countertops, offering you an array of design possibilities and color-coordinated simplicity.

#### » Choose from three panel sizes, all in a semi-gloss finish:

- 36" x 96"
- 48" x 96"
- 60" x 96"

» All Bella edges are unfinished — L trims are optionally available in Black Metal, Satin Gold Metal, Satin Silver Metal and White Metal