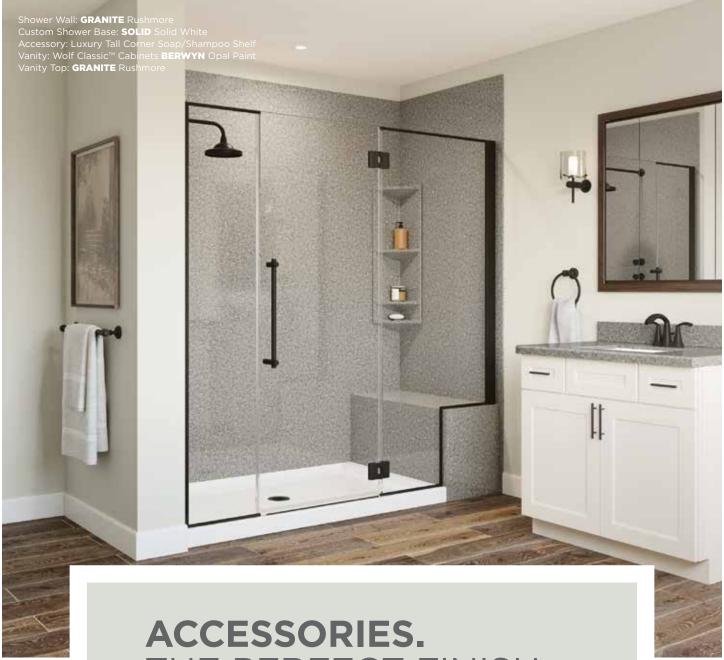

- 5 SHOWER BASE
- 6 SHOWER WALL PANELS
- 10 COLORS
- 12 ACCESSORIES

ON COVER:

Shower Wall: **SHIPLAP** Solid White Custom Shower Base: **VEIN GRANITE** Vein Glacier

Wolf showers make your bath—new, refreshed or remodeled—a luxurious getaway. By selecting the wall panels and base in the color and size of your choice, you can piece together a beautiful shower that reflects your personal style. In addition to standard configurations, all panels and bases can be customized for length, depth, shape and much more. You design it...we build it.