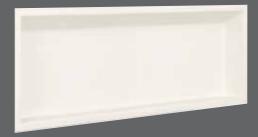

#### **SHOWER BASES**

All shower bases come with a non-slip and pitched-to-drain floor and accept standard size drains. When designing a custom shower base, you specify the location of the drain, the number, size, angle and location of thresholds. Additionally, custom options include wheelchair-accessible threshold ramps.

#### **SHOWER WALL PANELS**

Choose a smooth cultured marble wall panel or a variety of designer tile patterns, including subway (with faux grout lines), shiplap and interlocking tile. Custom panels can be designed in almost any length, depth and shape, including angled and notched. Panel thicknesses are 3/8" and 3/4", depending on style and finish.