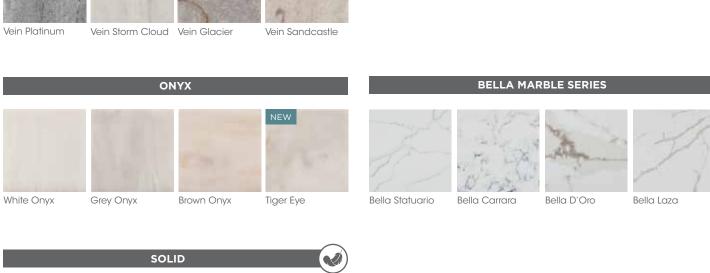

### MATCH YOUR STYLE WITH AN ARRAY OF COLORS.

Let your imagination wander through all the color possibilities for your new shower — from classic marble to veined granite to striking solids. Traditional or modern bath décor, our colors will enhance your vision.

#### 50% lighter, 40% more flexible

Our new *Lightweight Formula* on all Marble and Solid colors offers the advantages of less panel weight and greater flexibility. This one-two combination not only eases installation but ensures a seamless fit in the most challenging design configurations for a stunningly beautiful, custom result.