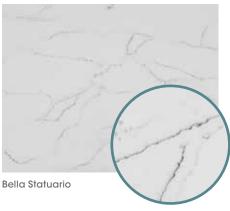

#### **BELLA SHOWER WALL PANELS**

The Bella Series of cultured marble wall panels is an attractive and affordable way to step up the design of your bath, letting you enjoy the look and prestige of quartz without the expense. The colors match those in our Bella Quartz Series of vanity tops and countertops, offering you an array of design possibilities and color-coordinated simplicity.

#### » Choose from three panel sizes, all in a semi-gloss finish:

- 36" x 96"
- 48" x 96"
- 60" x 96"

» All Bella edges are unfinished — L trims are optionally available in Black Metal, Satin Gold Metal, Satin Silver Metal and White Metal