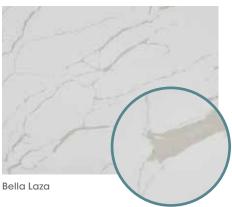

#### **BELLA SHOWER WALL PANELS**

The Bella Series of cultured marble wall panels is an attractive and affordable way to step up the design of your bath, letting you enjoy the look and prestige of quartz without the expense. The colors match those in our Bella Quartz Series of vanity tops and countertops, offering you an array of design possibilities and color-coordinated simplicity.

#### » Choose from three panel sizes, all in a semi-gloss finish:

- 36" x 96"
- 48" x 96"
- 60" x 96"

» All Bella edges are unfinished — L trims are optionally available in Black Metal, Satin Gold Metal, Satin Silver Metal and White Metal