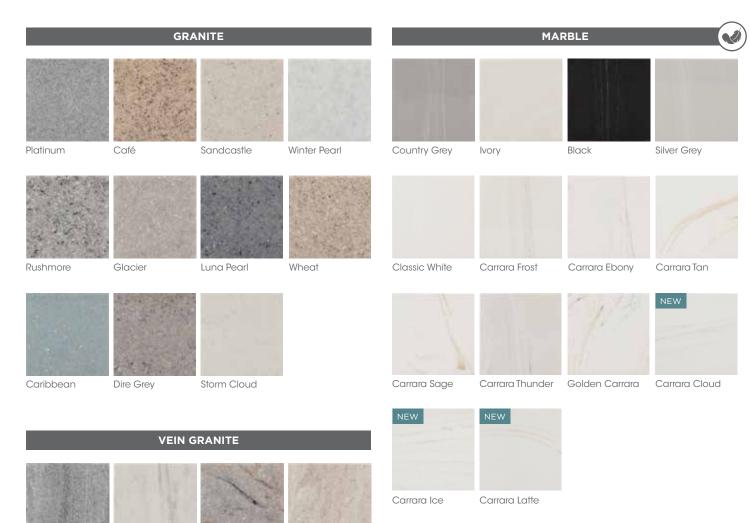

### MATCH YOUR STYLE WITH AN ARRAY OF COLORS.

Let your imagination wander through all the color possibilities for your new shower — from classic marble to veined granite to striking solids. Traditional or modern bath décor, our colors will enhance your vision.

#### 50% lighter, 40% more flexible

Our new *Lightweight Formula* on all Marble and Solid colors offers the advantages of less panel weight and greater flexibility. This one-two combination not only eases installation but ensures a seamless fit in the most challenging design configurations for a stunningly beautiful, custom result.