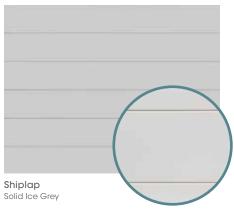

#### **SHOWER WALL PANELS**

Choose a smooth cultured marble wall panel or a variety of designer tile patterns, including subway (with faux grout lines), shiplap and interlocking tile. Custom panels can be designed in almost any length, depth and shape, including angled and notched. Panel thicknesses are 3/8" and 3/4", depending on style and finish.

### MATCH YOUR STYLE WITH AN ARRAY OF COLORS.

Let your imagination wander through all the color possibilities for your new shower — from classic marble to veined granite to striking solids. Traditional or modern bath décor, our colors will enhance your vision.