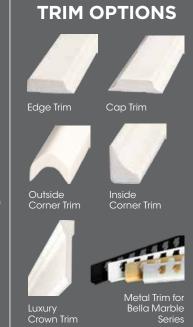

#### **SHOWER WALL PANELS**

Choose a smooth cultured marble wall panel or a variety of designer tile patterns, including subway (with faux grout lines), shiplap and interlocking tile. Custom panels can be designed in almost any length, depth and shape, including angled and notched. Panel thicknesses are 3/8" and 3/4", depending on style and finish.