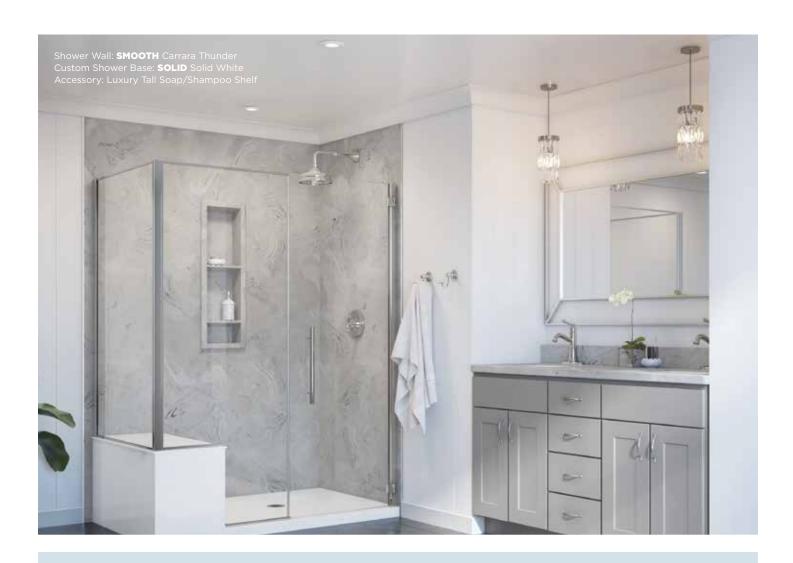

- 5 SHOWER BASE
- 6 SHOWER WALL PANELS
- 10 COLORS
- 12 ACCESSORIES

ON COVER:

Shower Wall: **SHIPLAP** Solid White Custom Shower Base: **VEIN GRANITE** Vein Glacier

Wolf showers make your bath—new, refreshed or remodeled—a luxurious getaway. By selecting the wall panels and base in the color and size of your choice, you can piece together a beautiful shower that reflects your personal style. In addition to standard configurations, all panels and bases can be customized for length, depth, shape and much more. You design it...we build it.