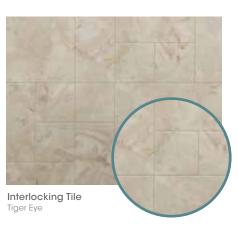

#### **SHOWER WALL PANELS**

Choose a smooth cultured marble wall panel or a variety of designer tile patterns, including subway (with faux grout lines), shiplap and interlocking tile. Custom panels can be designed in almost any length, depth and shape, including angled and notched. Panel thicknesses are 3/8" and 3/4", depending on style and finish.

### MATCH YOUR STYLE WITH AN ARRAY OF COLORS.

Let your imagination wander through all the color possibilities for your new shower — from classic marble to veined granite to striking solids. Traditional or modern bath décor, our colors will enhance your vision.