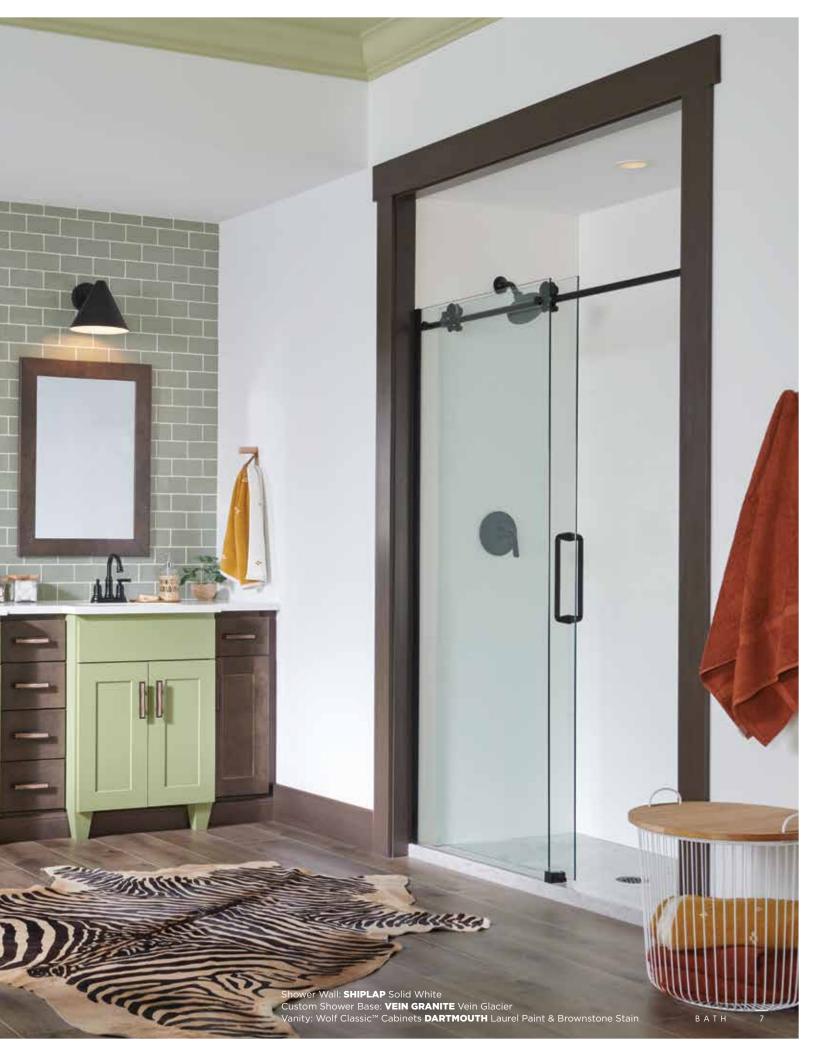

- 5 SHOWER BASE
- 6 SHOWER WALL PANELS
- 10 COLORS
- 12 ACCESSORIES

ON COVER:

Shower Wall: **SHIPLAP** Solid White Custom Shower Base: **VEIN GRANITE** Vein Glacier

Wolf showers make your bath—new, refreshed or remodeled—a luxurious getaway. By selecting the wall panels and base in the color and size of your choice, you can piece together a beautiful shower that reflects your personal style. In addition to standard configurations, all panels and bases can be customized for length, depth, shape and much more. You design it...we build it.