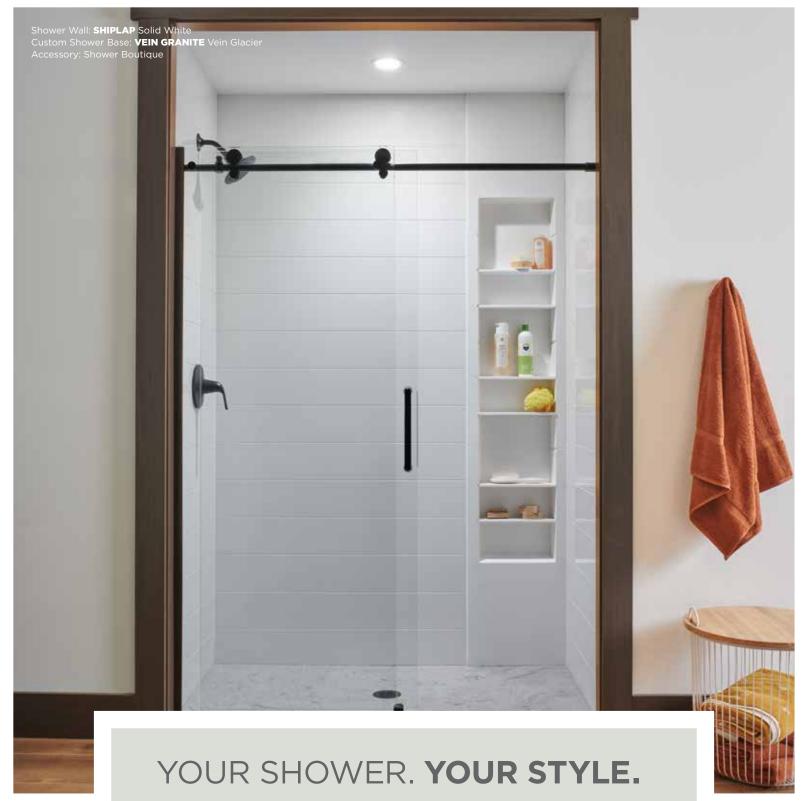

- 5 SHOWER BASE
- 6 SHOWER WALL PANELS
- 10 COLORS
- 12 ACCESSORIES

ON COVER:

Shower Wall: **SHIPLAP** Solid White Custom Shower Base: **VEIN GRANITE** Vein Glacier

Wolf showers make your bath—new, refreshed or remodeled—a luxurious getaway. By selecting the wall panels and base in the color and size of your choice, you can piece together a beautiful shower that reflects your personal style. In addition to standard configurations, all panels and bases can be customized for length, depth, shape and much more. You design it...we build it.