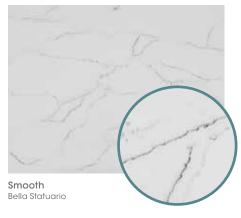

#### **BELLA SHOWER WALL PANELS**

The Bella Series of cultured marble wall panels is an attractive and affordable way to step up the design of your bath, letting you enjoy the look and prestige of quartz without the expense. The colors match those in our Bella Quartz Series of vanity tops and countertops, offering you an array of design possibilities and color-coordinated simplicity.

#### » Choose from three panel sizes, all in a semi-gloss finish:

- 36" x 96"
- 48" x 96"
- 60" x 96"

» All Bella edges are unfinished — L trims are optionally available in Black Metal, Satin Gold Metal, Satin Silver Metal and White Metal