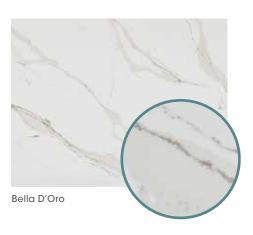

#### **BELLA SHOWER WALL PANELS**

The Bella Series of cultured marble wall panels is an attractive and affordable way to step up the design of your bath, letting you enjoy the look and prestige of quartz without the expense. The colors match those in our Bella Quartz Series of vanity tops and countertops, offering you an array of design possibilities and color-coordinated simplicity.

#### » Choose from three panel sizes, all in a semi-gloss finish:

- 36" x 96"
- 48" x 96"
- 60" x 96"

» All Bella edges are unfinished — L trims are optionally available in Black Metal, Satin Gold Metal, Satin Silver Metal and White Metal