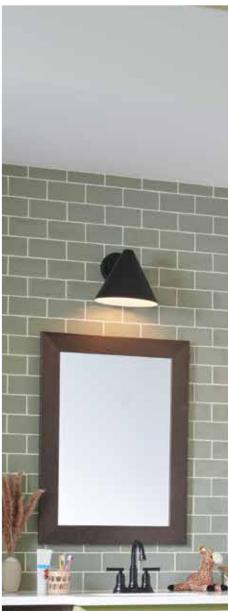

#### **SHOWER WALL PANELS**

Choose a smooth cultured marble wall panel or a variety of designer tile patterns, including subway (with faux grout lines), shiplap and interlocking tile. Custom panels can be designed in almost any length, depth and shape, including angled and notched. Panel thicknesses are 3/8" and 3/4", depending on style and finish.

## ACCESSORIES. THE PERFECT FINISH FOR ANY SHOWER.

Shower accessories are beautiful in form and practical in function. Crafted of cultured marble to match your design, they offer the ideal finishing touch to your shower.