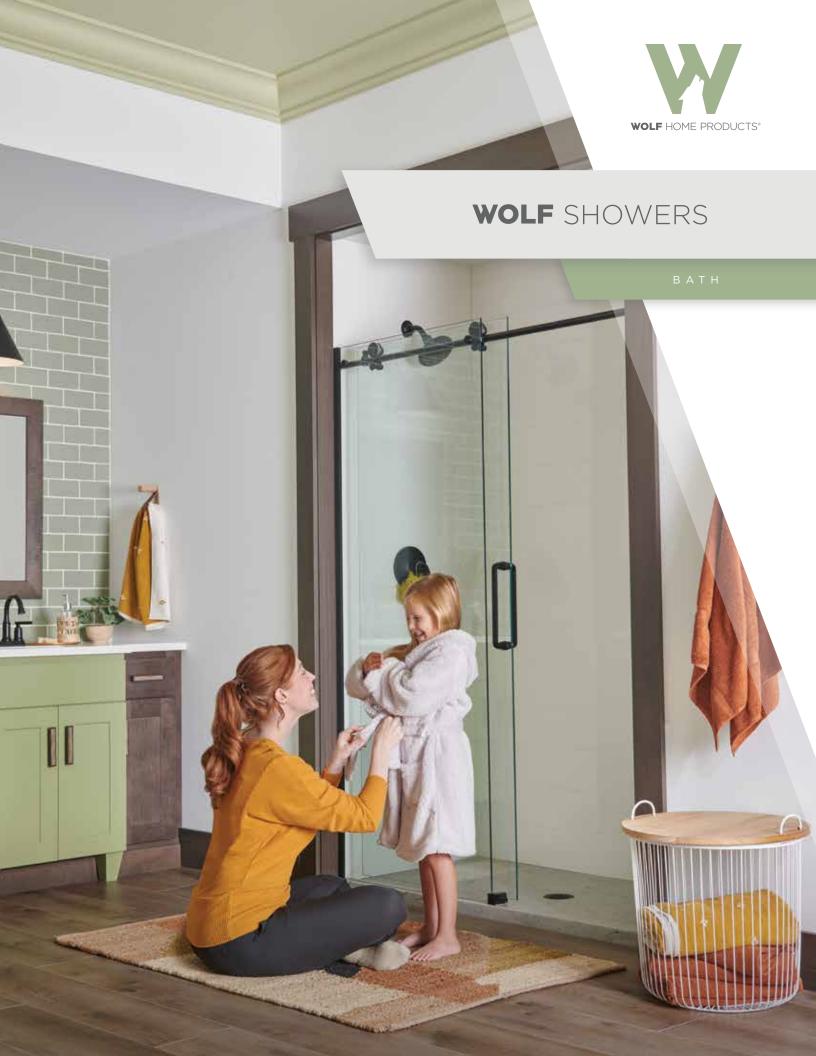

- 5 SHOWER BASE
- 6 SHOWER WALL PANELS
- 10 COLORS
- 12 ACCESSORIES

ON COVER:

Shower Wall: **SHIPLAP** Solid White Custom Shower Base: **VEIN GRANITE** Vein Glacier

Wolf showers make your bath—new, refreshed or remodeled—a luxurious getaway. By selecting the wall panels and base in the color and size of your choice, you can piece together a beautiful shower that reflects your personal style. In addition to standard configurations, all panels and bases can be customized for length, depth, shape and much more. You design it...we build it.