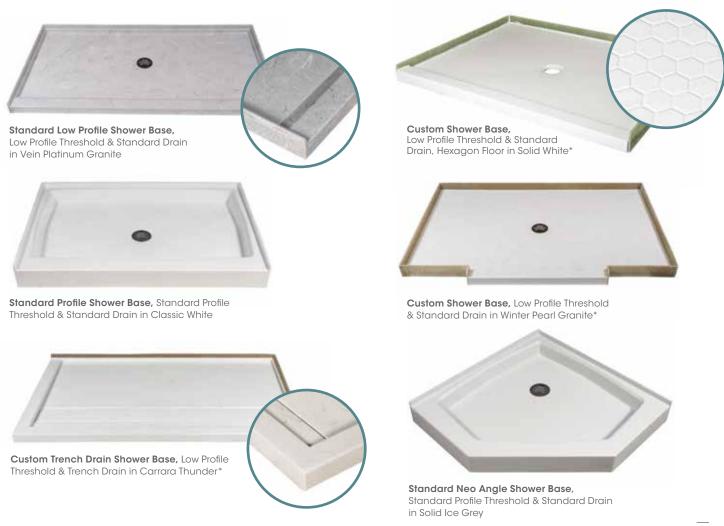

#### Ready to get started in choosing your shower design and options? Begin with the base configuration and "shop" from there.

| Configuration          |          | Dimension               | Threshold                                                         | Drain                           |
|------------------------|----------|-------------------------|-------------------------------------------------------------------|---------------------------------|
| Square                 | STANDARD | Standard<br>Sizes Only  | <ul><li>Standard Profile</li><li>Low Profile</li></ul>            | Standard Drain     Trench Drain |
| Rectangle<br>Neo Angle | CUSTOM   | Choose a<br>Custom Size | <ul><li>Low Profile</li><li>Ramped Profile</li><li>None</li></ul> | Standard Drain     Trench Drain |

#### **SHOWER BASES**

All shower bases come with a non-slip and pitched-to-drain floor and accept standard size drains. When designing a custom shower base, you specify the location of the drain, the number, size, angle and location of thresholds. Additionally, custom options include wheelchair-accessible threshold ramps.