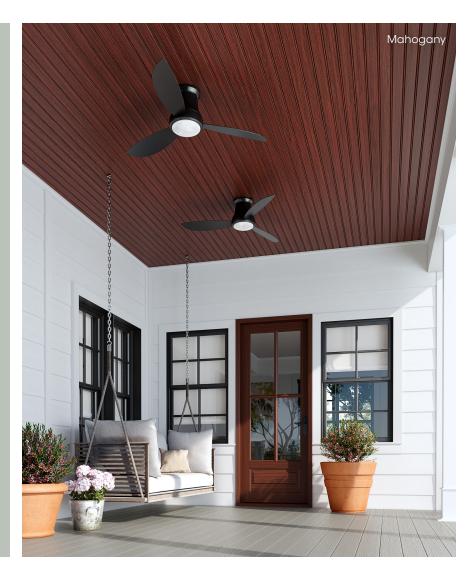

## WOLF TRIM WOODLANDS COLLECTION A BEAUTIFUL ACCENT OF COLOR AND TEXTURE WITHOUT THE MAINTENANCE

Add a contrasting touch of warm, woodgrain texture and color to your covered porch and soffits with the Wolf Woodlands Collection of low-maintenance Edge and Center Bead. The tongue-and-groove design beautifully accents your outdoor space with the look of real hardwood, but offers the durable performance and weather resistance of high-cell density PVC and never requires staining.

- » Available in 6 rich colors, each featuring authentic woodgrain texture
- » Tongue-and-groove with hidden fastening installation
- » Won't absorb moisture or swell, rot, split or delaminate
- » No special tools required—cut, drill, miter, nail or glue it just like wood
- » Each board measures 1/2" x 6-1/8" x 18'