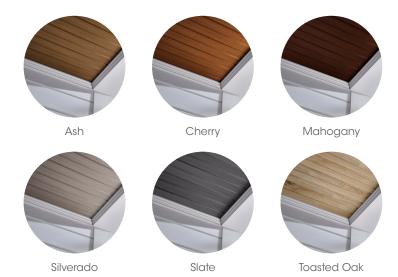

- » Available in 6 rich colors, each featuring authentic woodgrain texture
- » Tongue-and-groove with hidden fastening installation
- » Won't absorb moisture or swell, rot, split or delaminate
- » No special tools required—cut, drill, miter, nail or glue it just like wood
- » Each board measures 1/2" x 6-1/8" x 18'