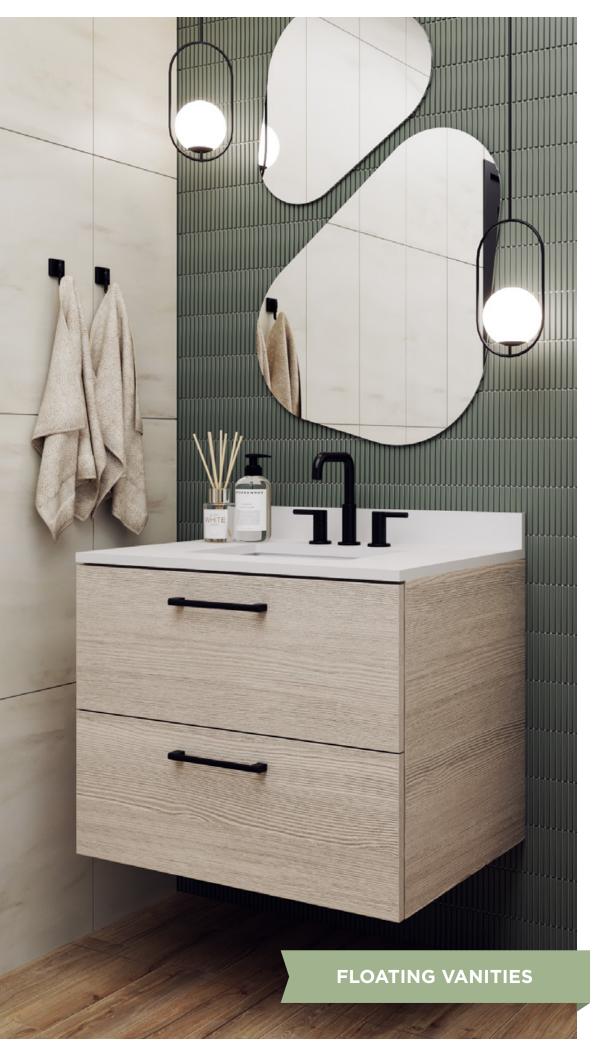

## ELEVATE YOUR STYLE - LITERALLY.

Take your design inspiration to new heights with the chic, modern look of a new Wolf floating vanity. Because it "floats" off the floor, allowing the flooring treatment to extend all the way to the wall, a floating vanity makes your bathroom appear larger. It also creates more functional storage space and easier access, so everything you need is right at hand. And a floating vanity can be mounted at a height that works best for everyone in your family. Up, up and away!

#### **EVERYTHING IN ITS PLACE**

Full-access construction at its smartest, featuring:

- » More storage room and organization possibilities, including one U-shaped drawer and one full drawer
- Easy access to all the items you reach for most, thanks to larger drawer openings
- » Full access also means easier cleaning there's no place for dust and dirt to hide