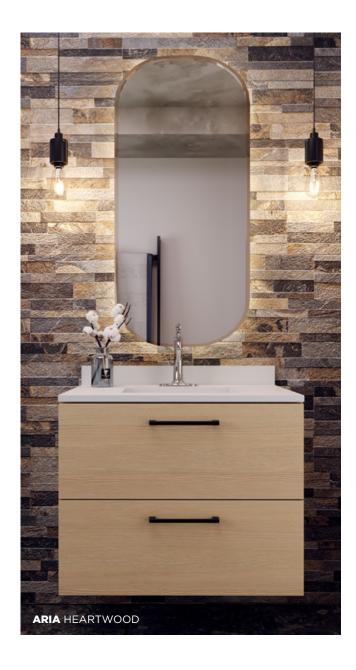

## STYLES & FINISHES

Aria is a slab design with a clean, ultra-modern aesthetic. Luca features a thin stile/profile for a subtle accent.

#### **ARIA**

Blanc

Heartwood

Greystone

# SELECT THE FINISH THAT'S RIGHT FOR YOU

Let your style shine through with three natural woodgrain finishes or a smooth Blanc finish:

- **» Blanc** A cool, bright-white finish
- » Greystone A hyper-realistic pewter walnut finish with cool tones, medium-to-low sheen and a smooth texture
- » Hazelwood Cool in tone, with a linear gray pattern that offers hints of white and cream, low sheen and a tactile texture
- » Heartwood Warm in tone, with a linear gray pattern that features hints of dark gray, low sheen and a tactile texture