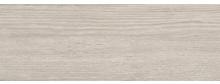

#### **ARIA**

Blanc

Heartwood

Greystone

# SELECT THE FINISH THAT'S RIGHT FOR YOU

Let your style shine through with three natural woodgrain finishes or a smooth Blanc finish:

- **» Blanc** A cool, bright-white finish
- » Greystone A hyper-realistic pewter walnut finish with cool tones, medium-to-low sheen and a smooth texture
- » Hazelwood Cool in tone, with a linear gray pattern that offers hints of white and cream, low sheen and a tactile texture
- » Heartwood Warm in tone, with a linear gray pattern that features hints of dark gray, low sheen and a tactile texture