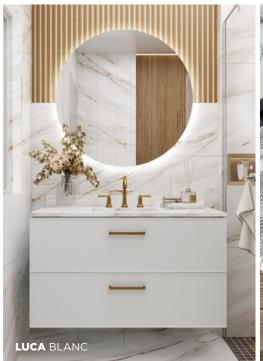

**LUCA** 

## STYLES & FINISHES

Aria is a slab design with a clean, ultra-modern aesthetic. Luca features a thin stile/profile for a subtle accent.

# SELECT THE FINISH THAT'S RIGHT FOR YOU

Let your style shine through with three natural woodgrain finishes or a smooth Blanc finish:

- **» Blanc** A cool, bright-white finish
- » Greystone A hyper-realistic pewter walnut finish with cool tones, medium-to-low sheen and a smooth texture
- » Hazelwood Cool in tone, with a linear gray pattern that offers hints of white and cream, low sheen and a tactile texture
- » Heartwood Warm in tone, with a linear gray pattern that features hints of dark gray, low sheen and a tactile texture