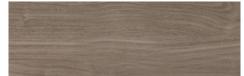

#### **ARIA**

Blanc

Heartwood

Greystone

# SELECT THE FINISH THAT'S RIGHT FOR YOU

Let your style shine through with three natural woodgrain finishes or a smooth Blanc finish:

- **» Blanc** A cool, bright-white finish
- » Greystone A hyper-realistic pewter walnut finish with cool tones, medium-to-low sheen and a smooth texture
- » Hazelwood Cool in tone, with a linear gray pattern that offers hints of white and cream, low sheen and a tactile texture
- » Heartwood Warm in tone, with a linear gray pattern that features hints of dark gray, low sheen and a tactile texture