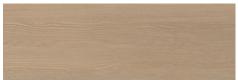

#### **ARIA**

Blanc

Heartwood

Greystone

# SELECT THE FINISH THAT'S RIGHT FOR YOU

Let your style shine through with three natural woodgrain finishes or a smooth Blanc finish:

- **» Blanc** A cool, bright-white finish
- » Greystone A hyper-realistic pewter walnut finish with cool tones, medium-to-low sheen and a smooth texture
- » Hazelwood Cool in tone, with a linear gray pattern that offers hints of white and cream, low sheen and a tactile texture
- » Heartwood Warm in tone, with a linear gray pattern that features hints of dark gray, low sheen and a tactile texture