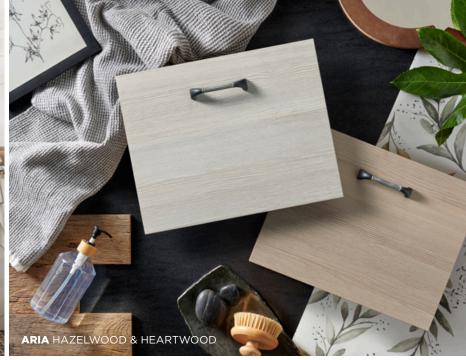

#### **ARIA**

Blanc

Heartwood

Greystone

# SELECT THE FINISH THAT'S RIGHT FOR YOU

Let your style shine through with three natural woodgrain finishes or a smooth Blanc finish:

- **» Blanc** A cool, bright-white finish
- » Greystone A hyper-realistic pewter walnut finish with cool tones, medium-to-low sheen and a smooth texture
- » Hazelwood Cool in tone, with a linear gray pattern that offers hints of white and cream, low sheen and a tactile texture
- » Heartwood Warm in tone, with a linear gray pattern that features hints of dark gray, low sheen and a tactile texture