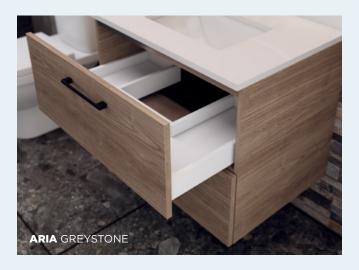

#### **ARIA**

Blanc

Heartwood

Greystone

#### **EVERYTHING IN ITS PLACE**

Full-access construction at its smartest, featuring:

- » More storage room and organization possibilities, including one U-shaped drawer and one full drawer
- Easy access to all the items you reach for most, thanks to larger drawer openings
- » Full access also means easier cleaning there's no place for dust and dirt to hide

### **SPECIFICATIONS**

| Side Panels  | 5/8" Laminated Furniture Board                                   |
|--------------|------------------------------------------------------------------|
| Bottom       | 5/8" Laminated Furniture Board                                   |
| Hanging Rail | Hanging Brackets                                                 |
| Interior     | White Laminated Interior                                         |
| Drawers      | U-shape top, full bottom drawer.<br>White metal box.             |
| Glides       | Soft-close, full extension undermount;<br>100 lb weight capacity |