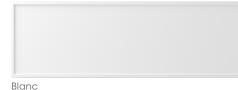

#### **ARIA**

Blanc

Heartwood

Greystone

# SELECT THE FINISH THAT'S RIGHT FOR YOU

Let your style shine through with three natural woodgrain finishes or a smooth Blanc finish:

- **» Blanc** A cool, bright-white finish
- » Greystone A hyper-realistic pewter walnut finish with cool tones, medium-to-low sheen and a smooth texture
- » Hazelwood Cool in tone, with a linear gray pattern that offers hints of white and cream, low sheen and a tactile texture
- » Heartwood Warm in tone, with a linear gray pattern that features hints of dark gray, low sheen and a tactile texture