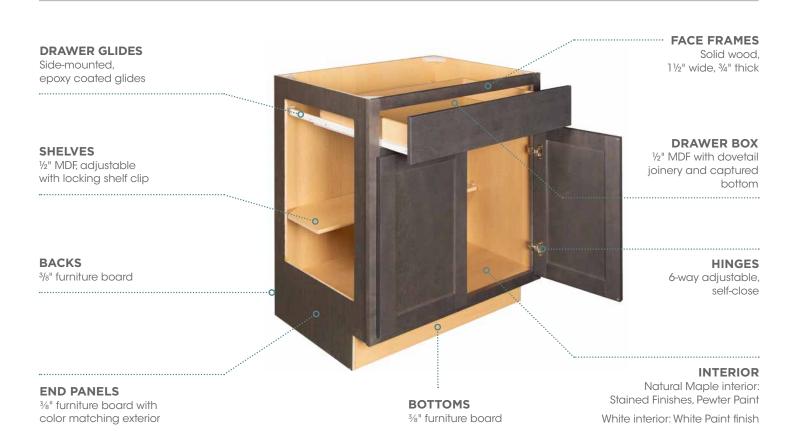

### **CABINET FEATURES**

- » Standard overlay mortise and tenon door
- » Paint HDF drawer front and door with recessed MDF center panel
- » Stain Maple drawer front and door with recessed veneer center panel
- » 3/8" furniture board sides, top and bottom
- » ½" bullnosed MDF shelves
- » MDF drawer box with dovetail joinery
- » Side-mounted epoxy drawer guides
- » Six-way adjustable, self-close hinges
- » Hidden furniture board hanging rails top and bottom

### **CABINET CONSTRUCTION**

BUILDERS MARK | TEMPO On cover: SAWYER GREY STAIN

Wolf Home Products\* is an innovator in the building products industry.

Transforming homes for 180 years, Wolf Home Products has been the preferred home building products brand by families across North America who value the importance of their home and time together to build lasting memories in the spaces they enjoy most. With a vast inventory of kitchen and bath, outdoor living and building products, Wolf Home Products delivers orders in a fraction of the time, ensuring unparalleled value when and where customers need it. Wolf stands behind its service, cultivated with years of business experience into a total satisfaction guarantee.