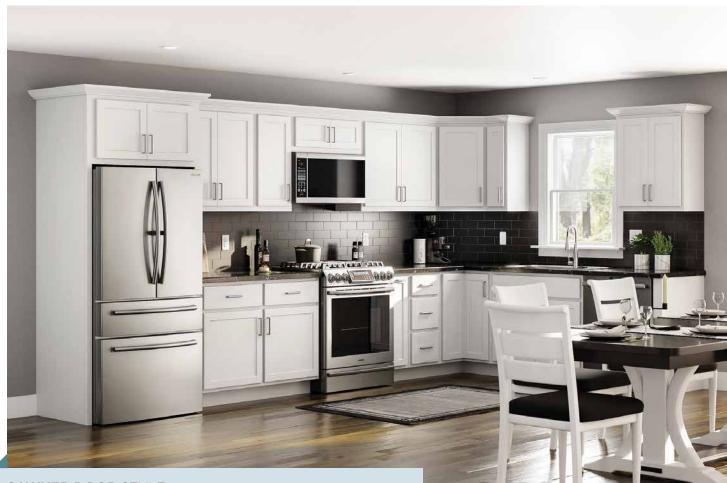

## SAWYER DOOR STYLE

White Paint Pewter

Pewter Paint

Grey Stain

Dark Sable Stain

### **CABINET FEATURES**

- » Standard overlay mortise and tenon door
- » Paint HDF drawer front and door with recessed MDF center panel
- » Stain Maple drawer front and door with recessed veneer center panel
- » 3/8" furniture board sides, top and bottom
- » ½" bullnosed MDF shelves
- » MDF drawer box with dovetail joinery
- » Side-mounted epoxy drawer guides
- » Six-way adjustable, self-close hinges
- » Hidden furniture board hanging rails top and bottom