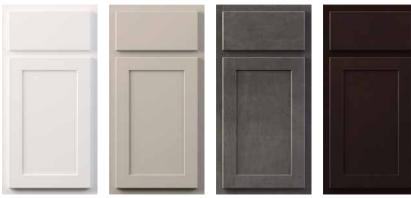

## SAWYER DOOR STYLE

White Paint Pewter

Pewter Paint

Grey Stain

Dark Sable Stain