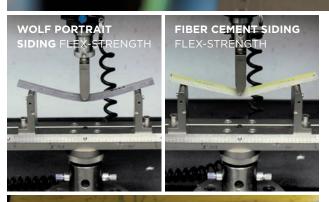

# VHEN PURE BEAUTY MEETS EXCEPTIONAL STRENGTH

IBER CEMENT SIDING - FAILS (TOP) WOLF PORTRAIT SIDING (BOTTOM)

#### POWERFULLY STUNNING ENDURANCE

Don't let the stunning good looks of Wolf Portrait Siding fool you; its unique high-density cellular structure makes it both strong and durable, too.

The photos (left) show Wolf Portrait Siding's remarkable flex-strength versus fiber cement using the ASTM International D790-2 test. In fact, the flexing strength of Wolf Portrait Siding is over four times greater than fiber cement. This same design strength is also evident in Wolf Portrait Siding's impact resistance.