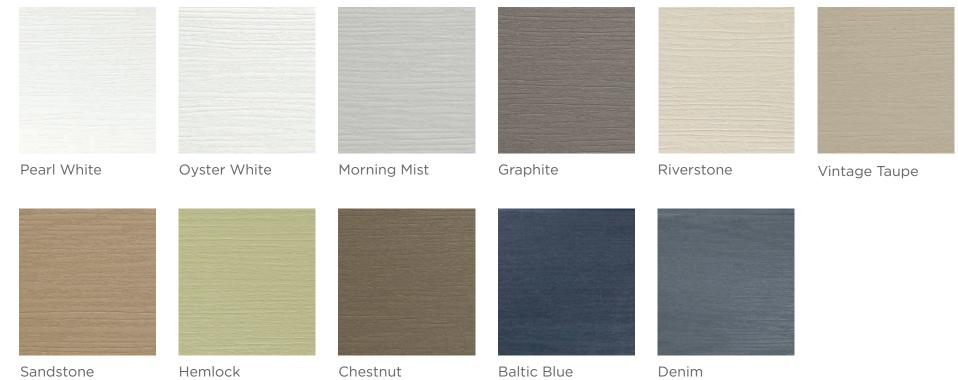

# SELECTPALETTE™

Made to be beautiful and stay beautiful.

Wolf Portrait Siding is available in today's most popular colors. Each color gives your home the rich, natural look of expensive wood siding. And because of our **COLOR**WATCH**100**<sup>®</sup> acrylic ASA and **SATIN**WALL<sup>™</sup> technologies, you're assured the colors are both beautiful and made to last.

### **PROFILES & COLORS**