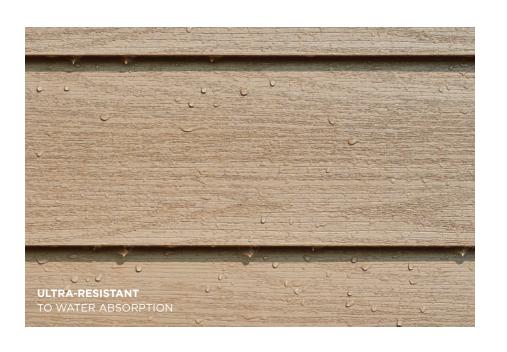

**VOLF PORTRAIT SIDING** REINFORCEMENT 250" THICK

When compared to hollow veneer vinyl siding, Wolf Portrait Siding featuring extruded linear reinforcement ridges is a substantially stronger choice.

Water can be a home's worst enemy - from mold and mildew growth spawned by moisture retention to the swelling and cracking caused by the cycles of freezing and thawing. But the high-density cellular structure of Wolf Portrait Siding makes it ultra-resistant to water absorption.

In fact, when using the industry benchmark 24-hour water immersion test (ASTM International D570), Wolf Portrait Siding absorbed less than <sup>1</sup>/<sub>2</sub> percent of its weight in water — substantially less than the weight gain of wood or fiber cement siding.