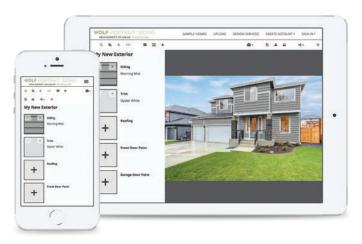

#### SEE FOR YOURSELF WITH THE WOLF PORTRAIT SIDING VISUALIZER

You've selected the finest siding system – now choose the perfect color palette, profile and trim. You can do it all with the Wolf Portrait Siding Design Visualizer. This inspirational online tool allows you to easily explore personalized design options using a photo of your own home. Visit the Wolf Portrait™ High-Density Cellular™ Siding Visualizer at:

wolfhomeproducts.com/siding-visualizer