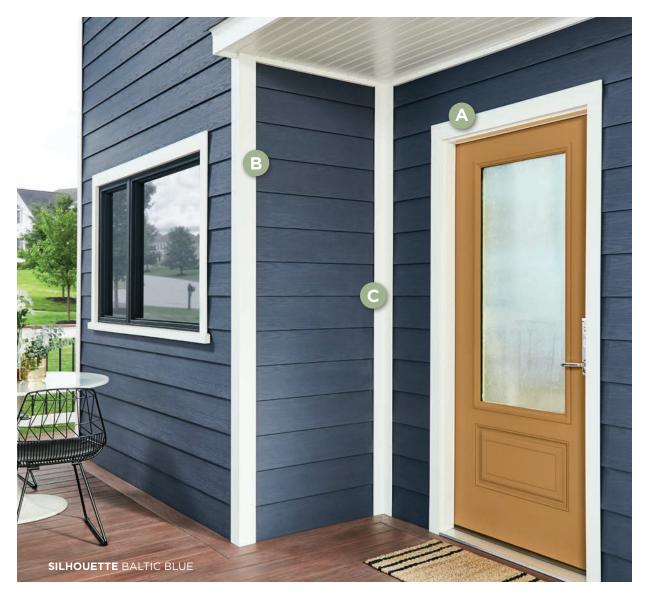

#### SPECIALTY TRIM FOR WOLF PORTRAIT SIDING

A Wolf Portrait Casing Available in 5/4" x 4" x 20' and 5/4" x 6" x 20'

B Wolf Portrait Outside Corner w/J Channel Available in 5/4" x 4" x 20' and 5/4" x 6" x 20'

C Wolf Portrait Inside Corner w/J Channel 5/4" x 4" x 20'