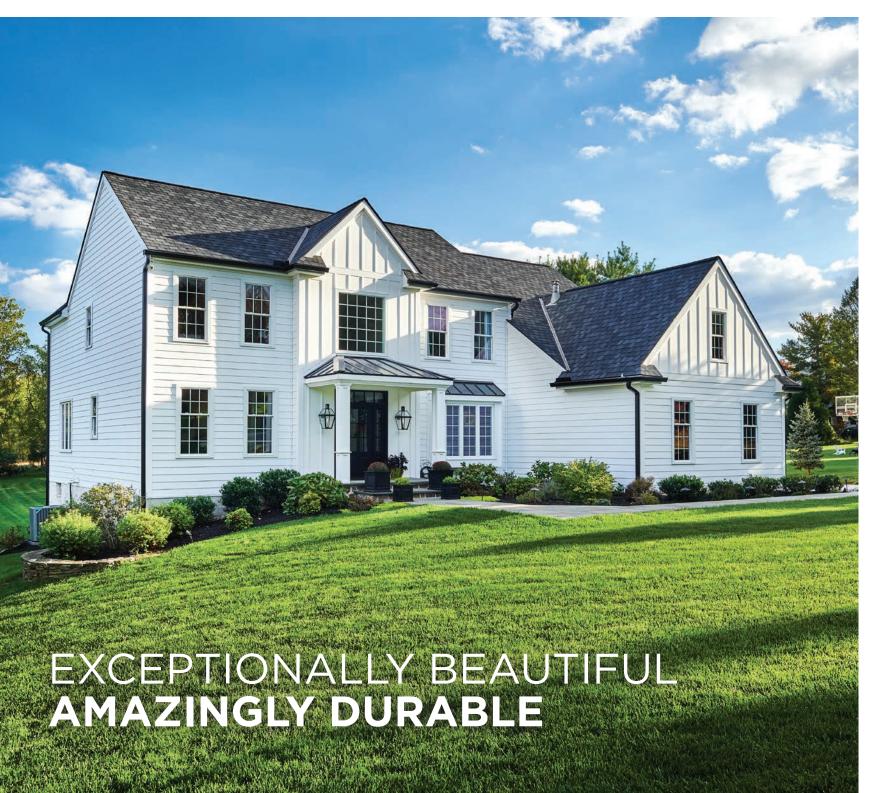

# THE SIDING YOU CAN DANCE ON!

On cover SILHOUETTE PEARL WHITE Installation by Reaction Exteriors, Inc.

# **REVEALING THE WARMTH** AND BEAUTY OF HOME

SILHOUETTE PEA stallation by Reactio

BEAUTIFUL, LOWER MAINTENANCE INSTALLATION

At Wolf, we know that details make the difference. Architecturally accurate dimensions are a hallmark of the Wolf Portrait Siding Silhouette and Vignette profiles. Their distinct edge appearance combines with an authentic contoured beveled board thickness to replicate the look and feel of residential-milled timber and deliver straight and historically precise shadow lines.