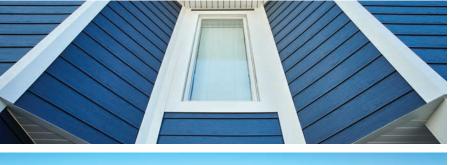

# **REVEALING THE WARMTH** AND BEAUTY OF HOME

SILHOUETTE PEA stallation by Reactio

BEAUTIFUL, LOWER MAINTENANCE INSTALLATION

At Wolf, we know that details make the difference. Architecturally accurate dimensions are a hallmark of the Wolf Portrait Siding Silhouette and Vignette profiles. Their distinct edge appearance combines with an authentic contoured beveled board thickness to replicate the look and feel of residential-milled timber and deliver straight and historically precise shadow lines.