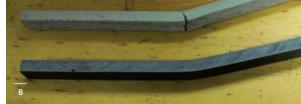

# VHEN PURE BEAUTY MEETS EXCEPTIONAL STRENGTH

IBER CEMENT SIDING - FAILS (TOP) WOLF PORTRAIT SIDING (BOTTOM)

#### POWERFULLY STUNNING ENDURANCE

Don't let the stunning good looks of Wolf Portrait Siding fool you; its unique high-density cellular structure makes it both strong and durable, too.

The photos (left) show Wolf Portrait Siding's remarkable flex-strength versus fiber cement using the ASTM International D790-2 test. In fact, the flexing strength of Wolf Portrait Siding is over four times greater than fiber cement. This same design strength is also evident in Wolf Portrait Siding's impact resistance.