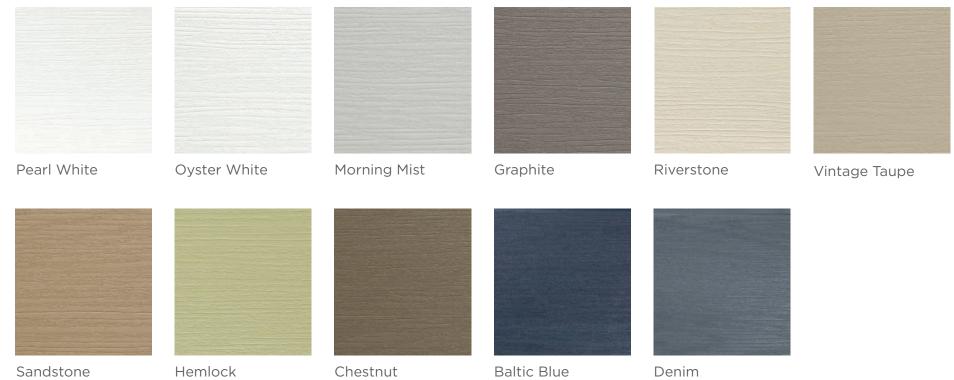

# SELECTPALETTE™

Made to be beautiful and stay beautiful.

Wolf Portrait Siding is available in today's most popular colors. Each color gives your home the rich, natural look of expensive wood siding. And because of our **COLOR**WATCH**100**<sup>®</sup> acrylic ASA and **SATIN**WALL<sup>™</sup> technologies, you're assured the colors are both beautiful and made to last.

### **PROFILES & COLORS**

#### SILHOUETTE | LAP 7"

Today's most popular style, capturing the look of long horizontal planks

BOARDS: 12' 6" REVEAL: Approx. 7"

#### **VIGNETTE** | DOUBLE 4"

A traditional look where one piece of siding looks like two overlapping boards

BOARDS: 12' 6" REVEAL: Approx. 8"

The **Silhouette** and **Vignette** Profiles feature an authentic woodgrain texture and are available in today's most in-demand colors.