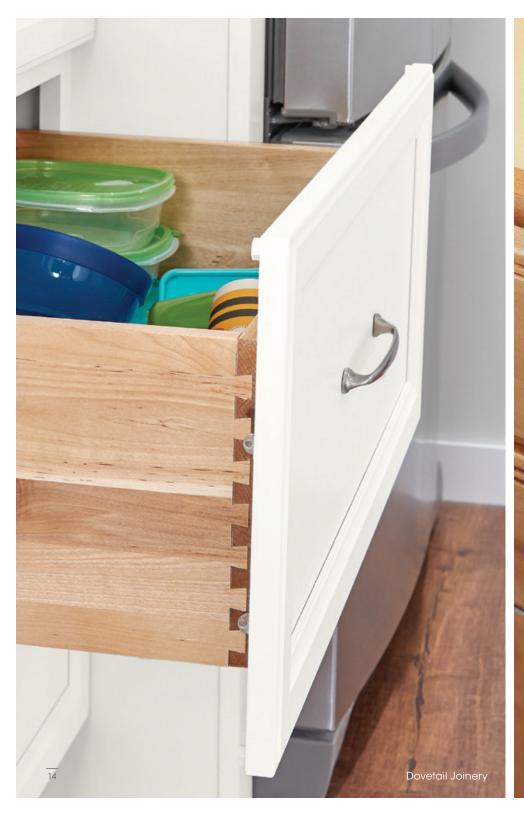

## DRAWER CONSTRUCTION

#### SOLID WOOD

3/4" thick all-wood drawer box

1/4" thick fully captured plywood bottom

Concealed, undermount full-extension guides with soft-close

Dovetail joinery