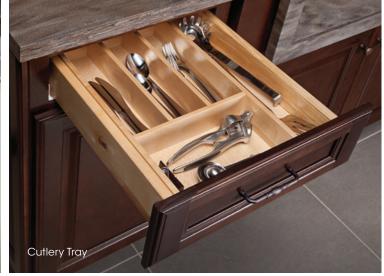

# STORAGE

Make the inside of your cabinets look as good as the outside. Give every plate, cup and awkwardly shaped tray a home and keep your entire kitchen tidy between meals.

See all the options at wolfhomeproducts.com.