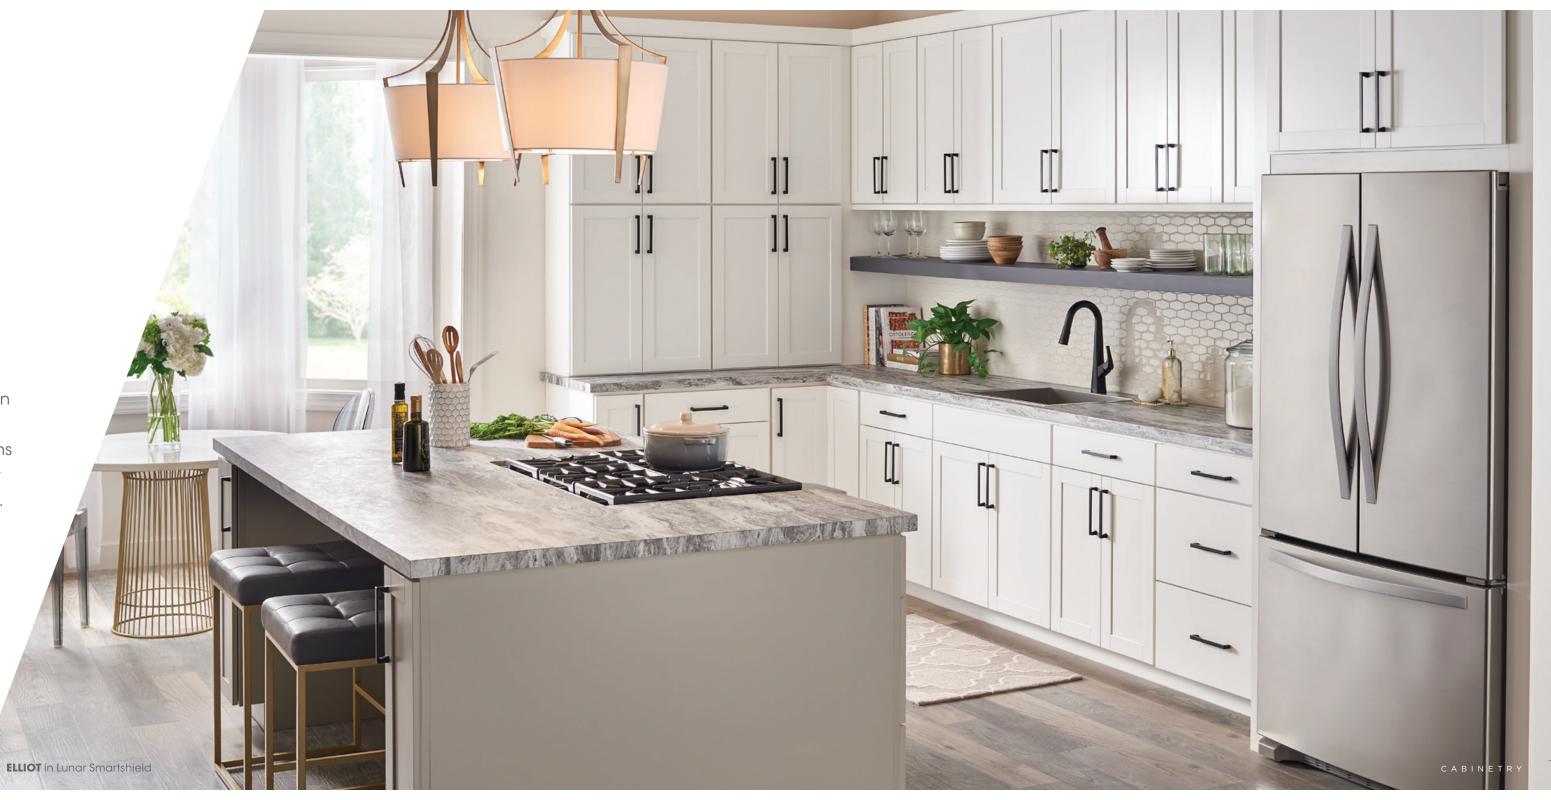

360° OF SEAMLESS BEAUTY AND PROTECTION.

CABINETRY 7 All doors shown in Lunar SmartShield paint.