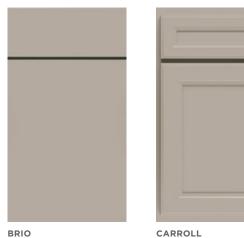

# **DOOR STYLES**

Choose from nine door styles, each available in your choice of durable and beautiful SmartShield™ finishes.

ELLSTON

# **FINISHES**

Look at kitchen photos for ideas at wolfhomeproducts.com

| DOOR STYLE                                  |        |        |     |        | SMARTSHIELD |       | SMARTSHIELD<br>WOODGRAIN |        |                |                    |
|---------------------------------------------|--------|--------|-----|--------|-------------|-------|--------------------------|--------|----------------|--------------------|
| WOLF SIGNATURE" WITH SMARTSHELD" TECHNOLOGY | Almond | Arctic | D O | Cobalt | Fossil      | Lunar | Smoke                    | Summit | Toasted Almond | Woodgrain Molasses |
|                                             |        |        |     |        |             |       |                          |        |                |                    |
| Brio                                        |        | •      |     |        |             | •     |                          |        |                | •                  |
| Carroll                                     | •      | •      | •   | •      |             | •     | •                        | •      | •              |                    |
| Carver                                      | •      | •      | •   | •      | •           | •     | •                        |        |                |                    |
| Emmett                                      | •      | •      | •   | •      |             | •     | •                        |        |                |                    |
| Elliot                                      | •      | •      | •   | •      | •           | •     | •                        |        |                | •                  |
| Ellston                                     | •      | •      | •   | •      |             | •     | •                        |        |                |                    |
| Layne                                       | •      | •      | •   | •      |             | •     | •                        |        |                |                    |
| Livingston                                  | •      | •      | •   | •      | •           | •     | •                        | •      | •              |                    |
| Lyndon                                      |        | •      |     |        |             | •     |                          |        |                | •                  |