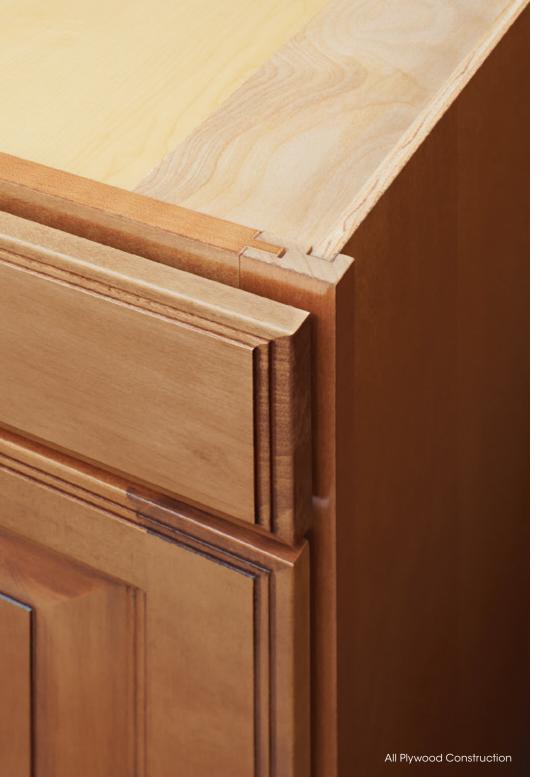

### CABINET CONSTRUCTION

#### ALL PLYWOOD\*

6-way adjustable hinge with soft-close

3/8" thick plywood back and sides

3/4" solid wood face frames

Wall Cabinets - 1/2" thick plywood top and bottom **3/4"** thick adjustable plywood shelves

Base Cabinets - 3/8" thick plywood bottom 3/4" thick adjustable plywood shelves

Durable laminate interior with a natural maple wood grain