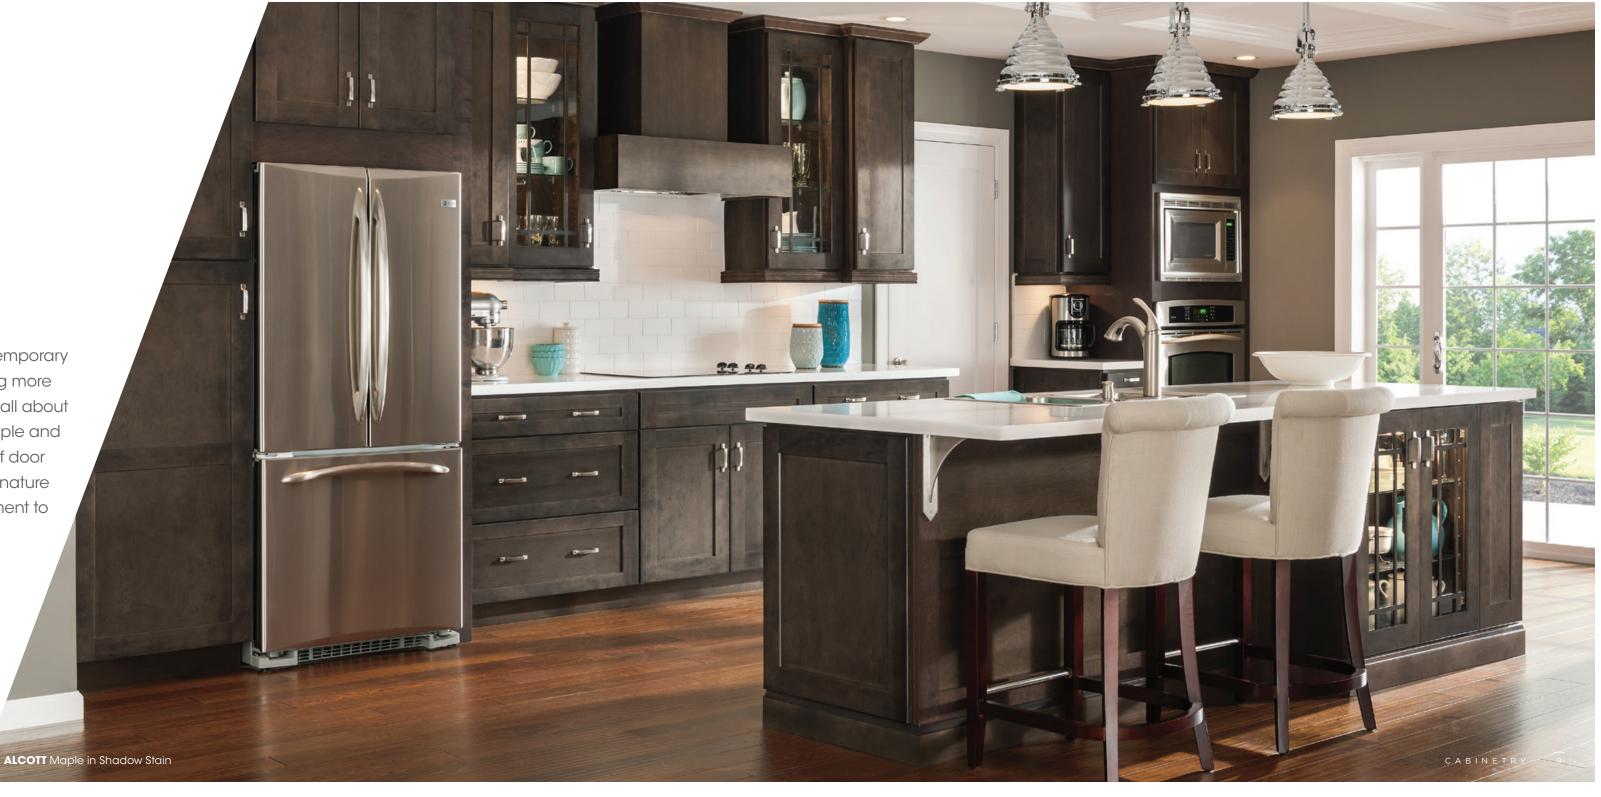

# MAKE A SIGNATURE STATEMENT

Whether you're passionate about contemporary design or have a soft spot for something more traditional, Wolf Signature cabinets are all about your unique lifestyle. Featuring solid maple and birch construction in a wide selection of door styles and finishes, the versatile Wolf Signature line adds a beautiful and lasting statement to your kitchen.

# **DOOR STYLES**

Choose from 11 door styles, each available in popular stain and paint finishes that reflect your distinctive character.

ALCOTT Maple

ow

Birch

**DUNN** Birch

**GREYSON** Birch

LANDMARK Hardwood