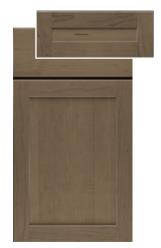

On cover: **LIVINGSTON** Arctic SmartShield

NO MESS IS TOO BIG (OR SMALL) FOR **SMARTSHIELD**<sup>™</sup> **TECHNOLOGY** 

Wolf Signature features SmartShield Technology. A durable laminate is continuously wrapped around the cabinet doors for 360 degrees of beautiful protection against whatever everyday life throws its way.

# **DOOR STYLES**

Choose from nine door styles, each available in your choice of durable and beautiful SmartShield™ finishes.

ELLSTON