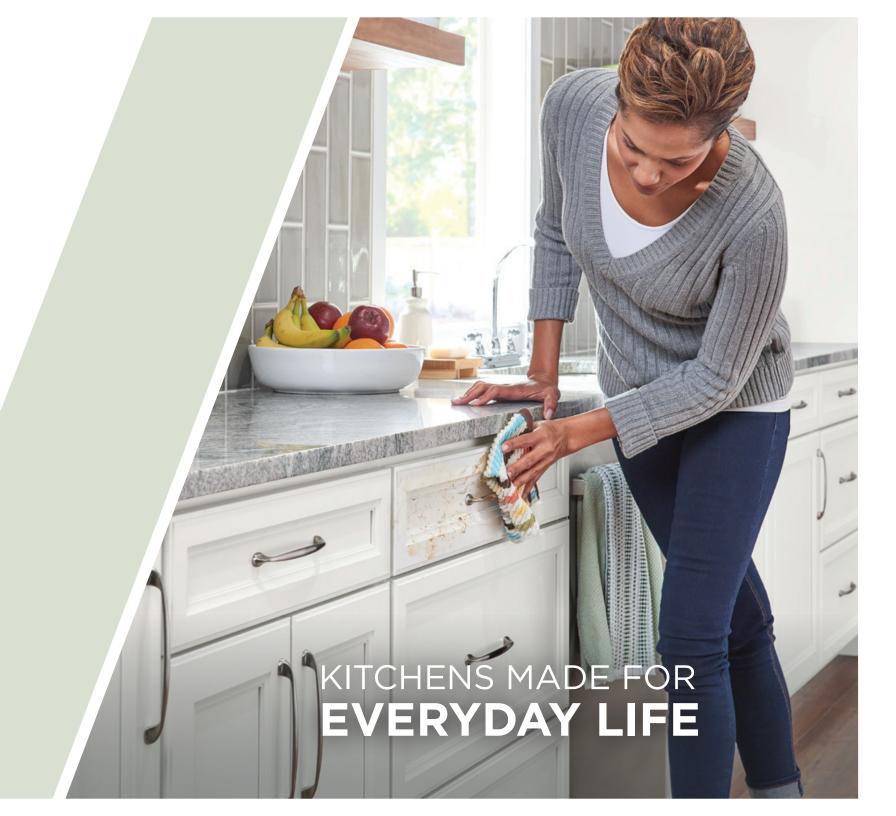

# LETYOU SHINE THROUGH.

Wolf Signature cabinets can help you design a kitchen that is distinctively you. A variety of door styles let you choose among SmartShield™ finishes, paints and stains to get just the right finish and look that you want. Light and fresh. Sleek and dynamic. Warm and welcoming. Everything is possible with the right combination of door styles and colors.

On cover: **LIVINGSTON** Arctic SmartShield

NO MESS IS TOO BIG (OR SMALL) FOR **SMARTSHIELD**<sup>™</sup> **TECHNOLOGY** 

Wolf Signature features SmartShield Technology. A durable laminate is continuously wrapped around the cabinet doors for 360 degrees of beautiful protection against whatever everyday life throws its way.