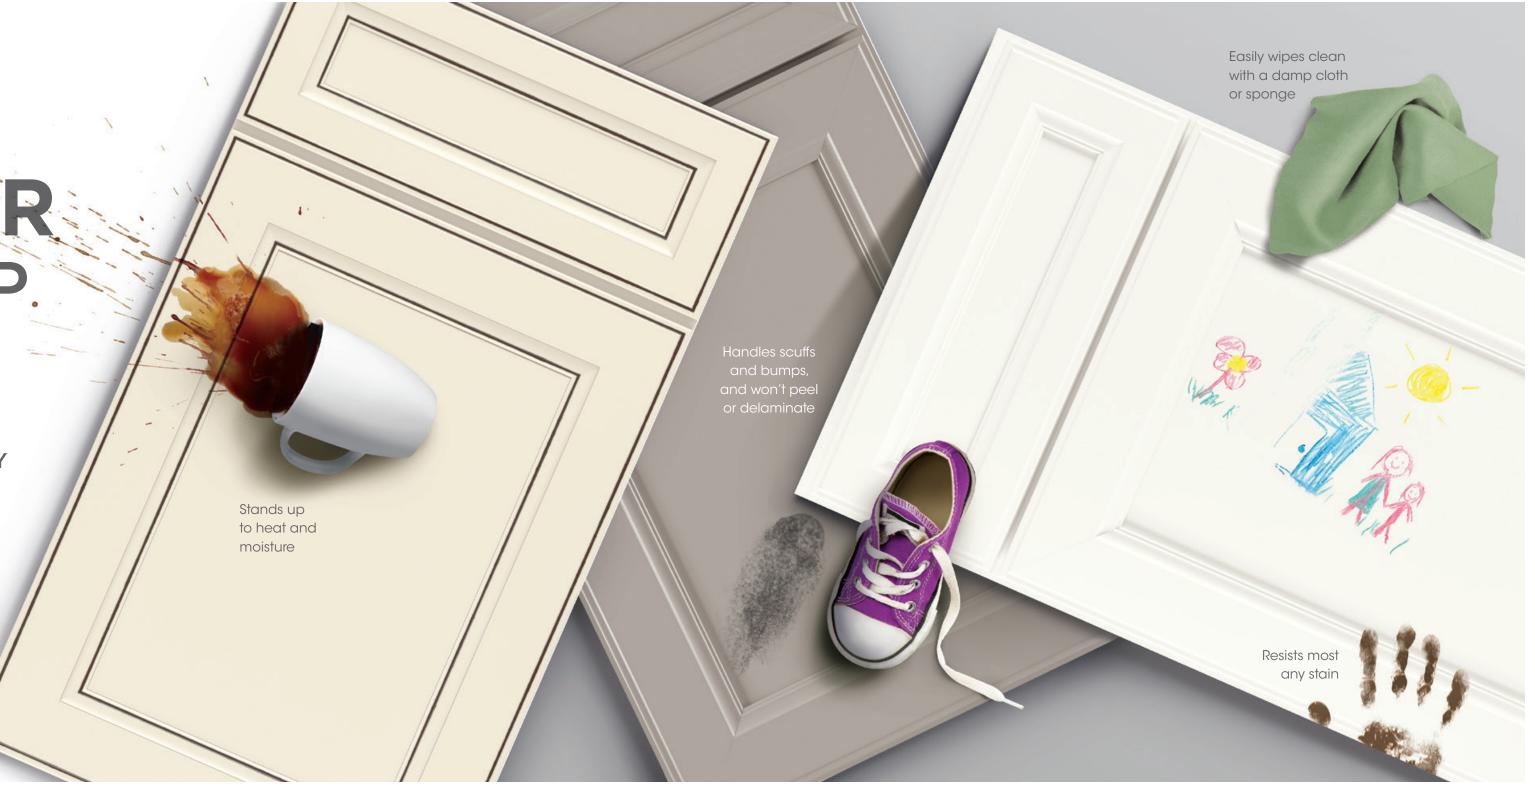

## SMARTSHIELD™ FINISH

#### 360° DURABLE SEAMLESS WRAP

Stands up to heat and moisture

Handles scuffs and bumps, and won't peel or delaminate

Allows spills to easily wipe away with a damp cloth or sponge

Resists most any stain

<sup>\*</sup>All plywood components meet ANSI/HPVA HP-1 standards and may contain MDF or particleboard