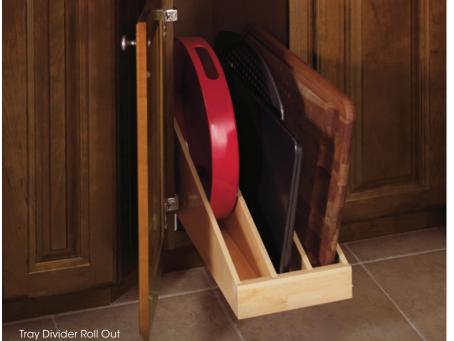

# STORAGE

Make the inside of your cabinets look as good as the outside. Give every plate, cup and awkwardly shaped tray a home and keep your entire kitchen tidy between meals.

See all the options at wolfhomeproducts.com.