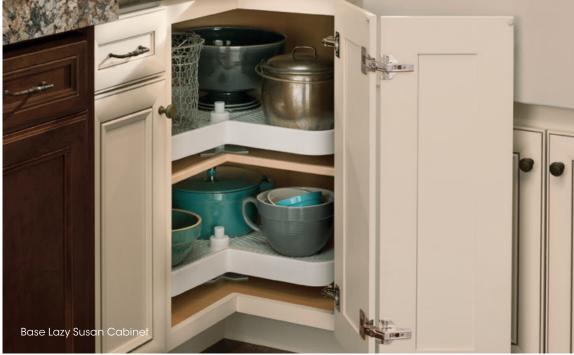

# STORAGE

Make the inside of your cabinets look as good as the outside. Give every plate, cup and awkwardly shaped tray a home and keep your entire kitchen tidy between meals.

See all the options at wolfhomeproducts.com.