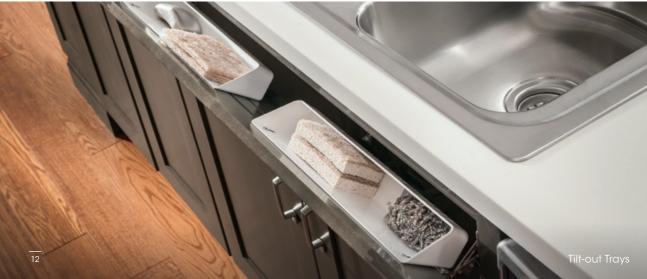

# STORAGE

Make the inside of your cabinets look as good as the outside. Give every plate, cup and awkwardly shaped tray a home and keep your entire kitchen tidy between meals.

See all the options at wolfhomeproducts.com.