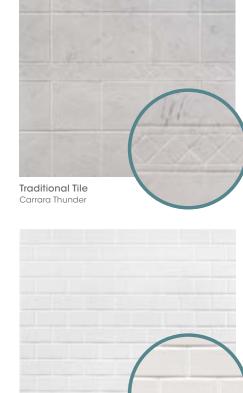

Custom Trench Drain, Low Profile & Trench Drain Carrara Thunder

### SHOWER WALL PANELS

Choose a smooth cultured marble wall panel or a variety of designer tile patterns, including subway (with faux grout lines), shiplap and interlocking tile. Custom panels can be designed in any length, depth and shape, including angled and notched. Panel thicknesses are 3/8" and 3/4", depending on style and finish.