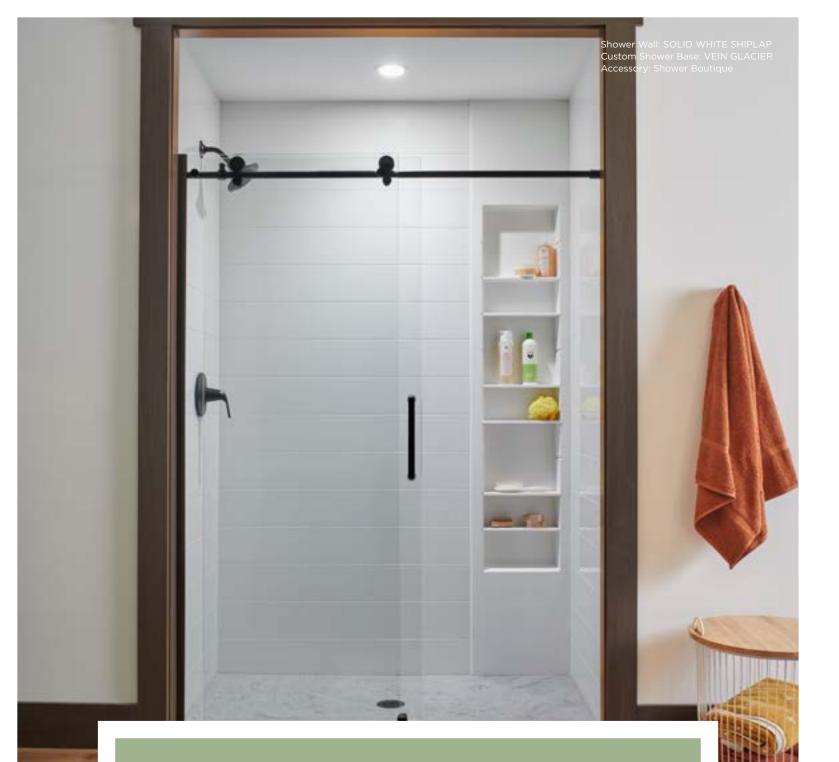

# **WOLF** SHOWERS

ВАТН

WOLF HOME PRODUCTS\*

Shower Wall: SOLID WHITE SHIPLAP Custom Shower Base: VEIN GLACIER

### SHOWER WALL PANELS

Choose a smooth cultured marble wall panel or a variety of designer tile patterns, including subway (with faux grout lines), shiplap and interlocking tile. Custom panels can be designed in any length, depth and shape, including angled and notched. Panel thicknesses are 3/8" and 3/4", depending on style and finish.

Subway Tile Solid White

Shower Boutique (Recessed)

Luxury Single Shelf (Recessed)

Corner Soap Shelf