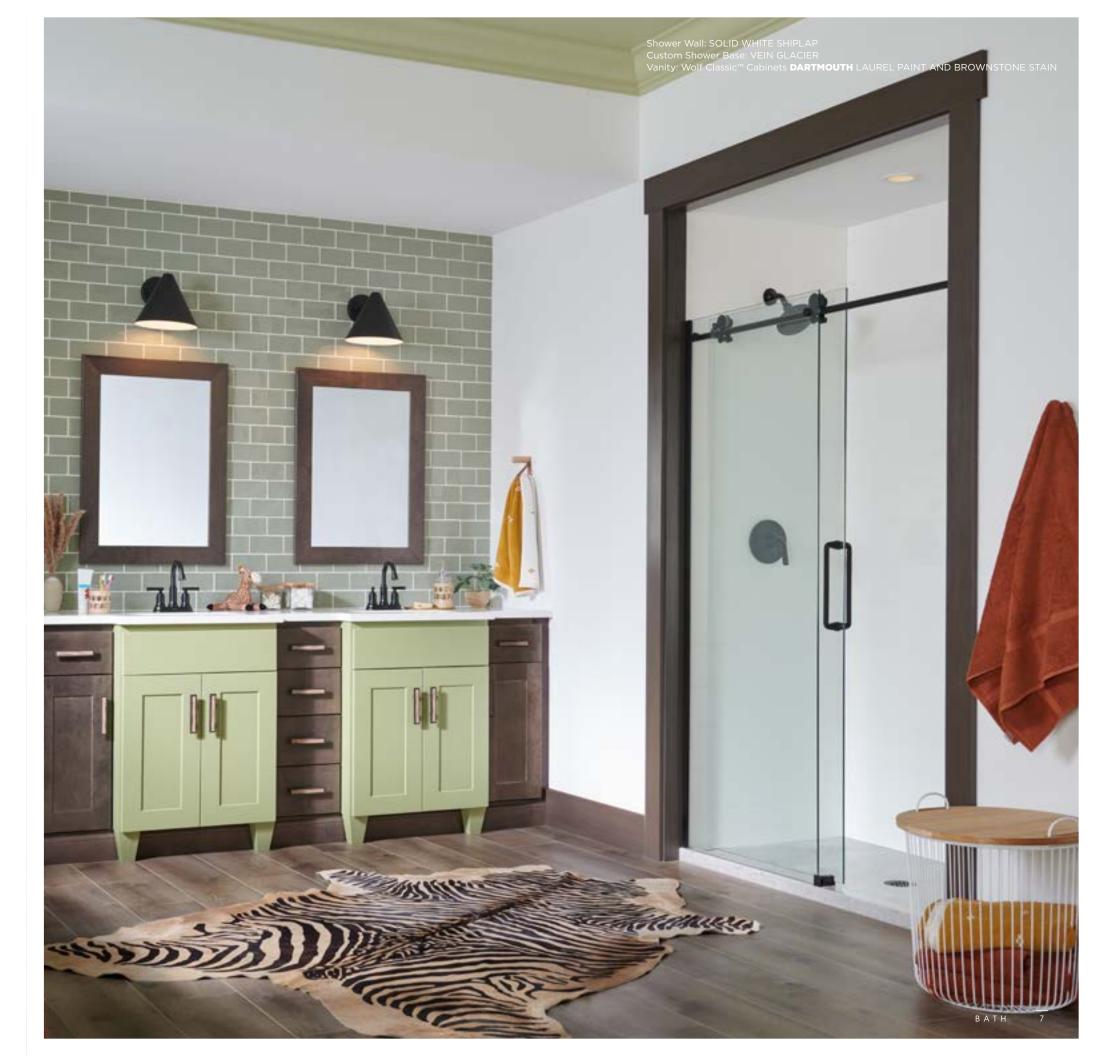

# **WOLF** SHOWERS

ВАТН

WOLF HOME PRODUCTS\*

Shower Wall: SOLID WHITE SHIPLAP Custom Shower Base: VEIN GLACIER