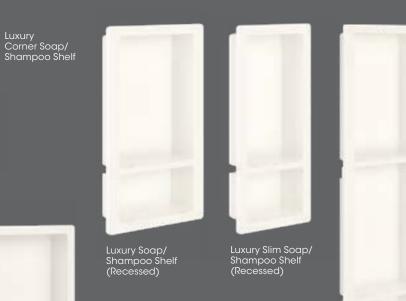

Subway Tile Solid White

Shower Boutique (Recessed)

Luxury Single Shelf (Recessed)

Corner Soap Shelf

All accessories shown in: **SOLID** BISCUIT

Luxury Tall Soap/ Shampoo Shelf (Recessed)

Corner Seat

Luxury Tall Corner Soap/ Shampoo Shelf