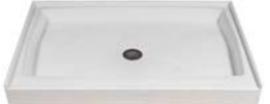

### **SHOWER BASES**

All shower bases come with a non-slip and pitched-to-drain floor and accept standard size drains. When designing a custom shower base, you specify the number and style of thresholds — regular 2" height, low-profile, higher or wider, or ramped. Custom options include wheelchair-accessible thresholds.

Standard Shower Base, Standard Profile & Standard Drain Classic White

Standard Corner Shower Base, Standard Profile & Standard Drain Solid Ice Grey