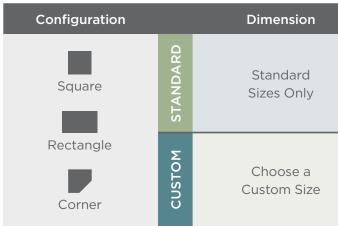

### Ready to get started in choosing your shower design and options? Begin with the base configuration and "shop" from there.

### **SHOWER BASES**

All shower bases come with a non-slip and pitched-to-drain floor and accept standard size drains. When designing a custom shower base, you specify the number and style of thresholds — regular 2" height, low-profile, higher or wider, or ramped. Custom options include wheelchair-accessible thresholds.

### YOUR SHOWER. YOUR STYLE.

| Profile                                                                                         | Drain                              |
|-------------------------------------------------------------------------------------------------|------------------------------------|
| • Standard Profile<br>• Low Profile                                                             | • Standard Drain<br>• Trench Drain |
| <ul> <li>Standard Profile</li> <li>Low Profile</li> <li>Ramped Profile</li> <li>None</li> </ul> | • Standard Drain<br>• Trench Drain |