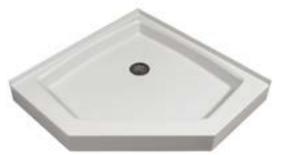

### **SHOWER BASES**

All shower bases come with a non-slip and pitched-to-drain floor and accept standard size drains. When designing a custom shower base, you specify the number and style of thresholds — regular 2" height, low-profile, higher or wider, or ramped. Custom options include wheelchair-accessible thresholds.

Standard Shower Base, Standard Profile & Standard Drain Classic White

Standard Corner Shower Base, Standard Profile & Standard Drain Solid Ice Grey