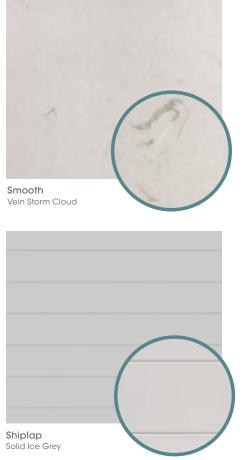

### SHOWER WALL PANELS

Choose a smooth cultured marble wall panel or a variety of designer tile patterns, including subway (with faux grout lines), shiplap and interlocking tile. Custom panels can be designed in any length, depth and shape, including angled and notched. Panel thicknesses are 3/8" and 3/4", depending on style and finish.

Storm Cloud

Vein Platinum

Vein Storm Cloud

Vein Glacier

Vein Sandcastle

White Onyx

Grey Onyx

Brown Onyx