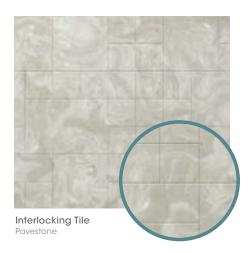

### SHOWER WALL PANELS

Choose a smooth cultured marble wall panel or a variety of designer tile patterns, including subway (with faux grout lines), shiplap and interlocking tile. Custom panels can be designed in any length, depth and shape, including angled and notched. Panel thicknesses are 3/8" and 3/4", depending on style and finish.