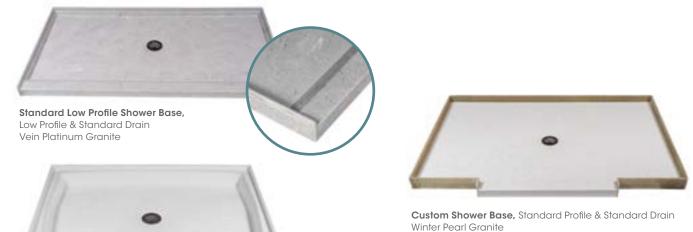

### **SHOWER BASES**

All shower bases come with a non-slip and pitched-to-drain floor and accept standard size drains. When designing a custom shower base, you specify the number and style of thresholds — regular 2" height, low-profile, higher or wider, or ramped. Custom options include wheelchair-accessible thresholds.

Standard Shower Base, Standard Profile & Standard Drain Classic White

Standard Corner Shower Base, Standard Profile & Standard Drain Solid Ice Grey