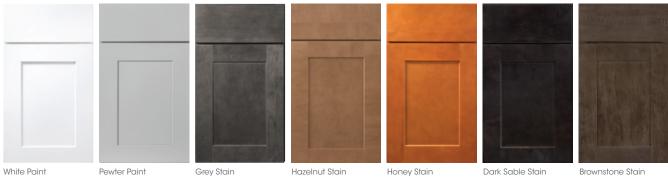

# **WOLF CLASSIC COMPLEMENTS**

Personalize your kitchen and bath with 14 complementary accent colors for base cabinets, islands, vanities and more.

\*Not available with Berwyn or Grove door styles.

C A B I N E T R Y 5