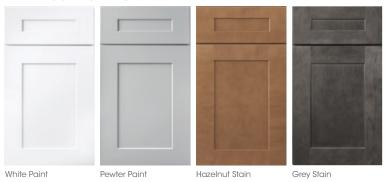

# **WOLF CLASSIC COMPLEMENTS**

Personalize your kitchen and bath with 14 complementary accent colors for base cabinets, islands, vanities and more.

\*Not available with Berwyn or Grove door styles.

C A B I N E T R Y 5