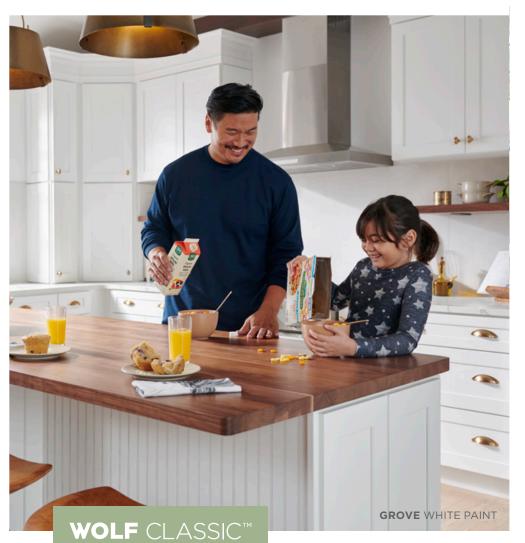

CABINETRY







# CLASSIC QUALITY FOR EVERY VISION AND BUDGET.

Find the right cabinetry for every project and stay within your budget. It's easy with Wolf Classic™. Choose from eight popular door styles, carefully curated finishes and practical storage solutions to make your design an affordable and beautiful reality. Add in a wide selection of SKUs, accessories and mouldings for even greater design flexibility. Wolf Classic cabinets are hand-crafted, built with solid hardwood components and expertly finished for a beautiful and long-lasting appearance. And they're backed by our **new Limited Lifetime Warranty** for additional peace of mind. With Wolf Classic, you'll enjoy the ideal combination of quality and value.

### **WOLF CLASSIC FEATURES**

- » 1/2" plywood sides
- » Solid wood dovetail draw