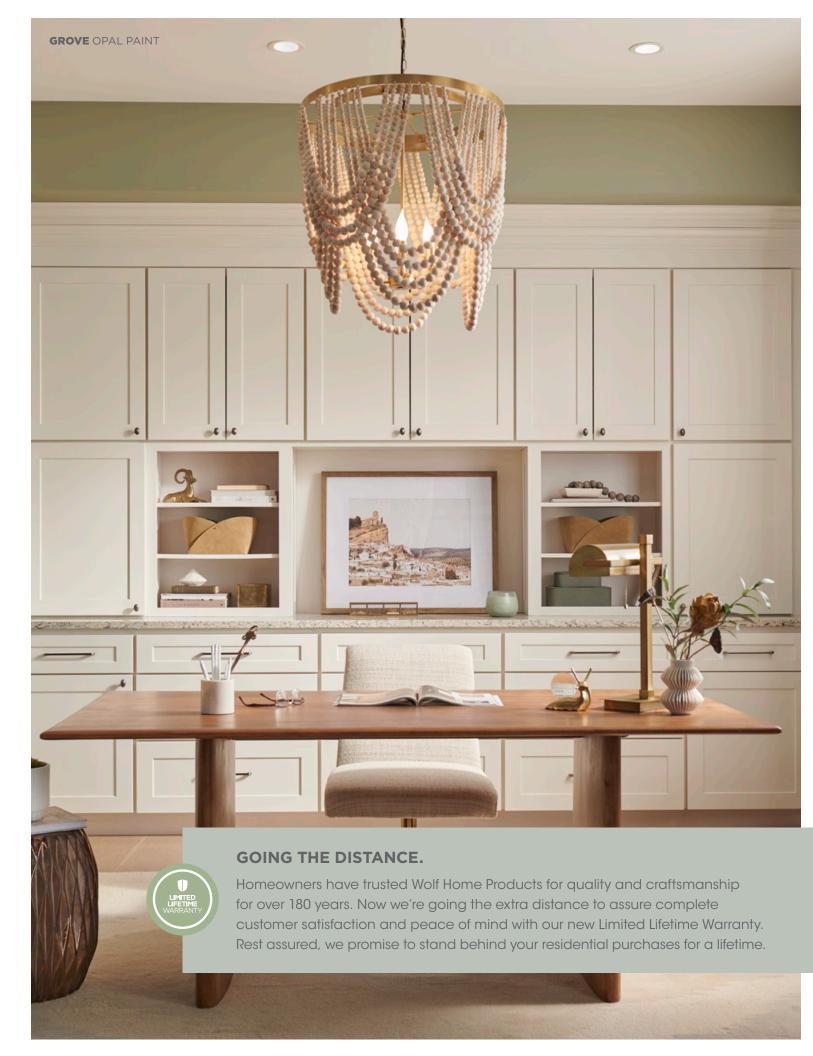

styles, carefully curated finishes and practical storage solutions to make your design an affordable and beautiful reality. Add in a wide selection of SKUs, accessories and mouldings for even greater design flexibility. Wolf Classic cabinets are hand-crafted, built with solid hardwood components and expertly finished for a beautiful and long-lasting appearance. And they're backed by our **new Limited Lifetime Warranty** for additional peace of mind. With Wolf Classic, you'll enjoy the ideal combination of quality and value.

### **WOLF CLASSIC FEATURES**

- » 1/2" plywood sides
- » Solid wood dovetail drawers
- » ¾" adjustable plywood shelves
- » Soft-close doors
- » Soft-close drawers
- » Special Order offering
- » ADA-compliant cabinets
- » Special Order truckload colors & construction



# WOLF CLASSIC STYLES

#### DARTMOUTH



#### **DARTMOUTH 5-PIECE**



### **WAVERLY**



## **BERWYN**



YORK



**HANOVER** 



#### **GROVE**



**GRANTLEY** 





# **WOLF CLASSIC COMPLEMENTS**

Personalize your kitchen and bath with 14 complementary accent colors for base cabinets, islands, vanities and more.



\*Not available with Berwyn or Grove door styles.

C A B I N E T R Y 5



Wolf Home Products\* is an innovator in the building products industry.

Transforming homes for 180 years, Wolf Home Products has been the preferred home building products brand by families across North America who value the importance of their home and time together to build lasting memories in the spaces they enjoy most. With a vast inventory of kitchen and bath, outdoor living and building products