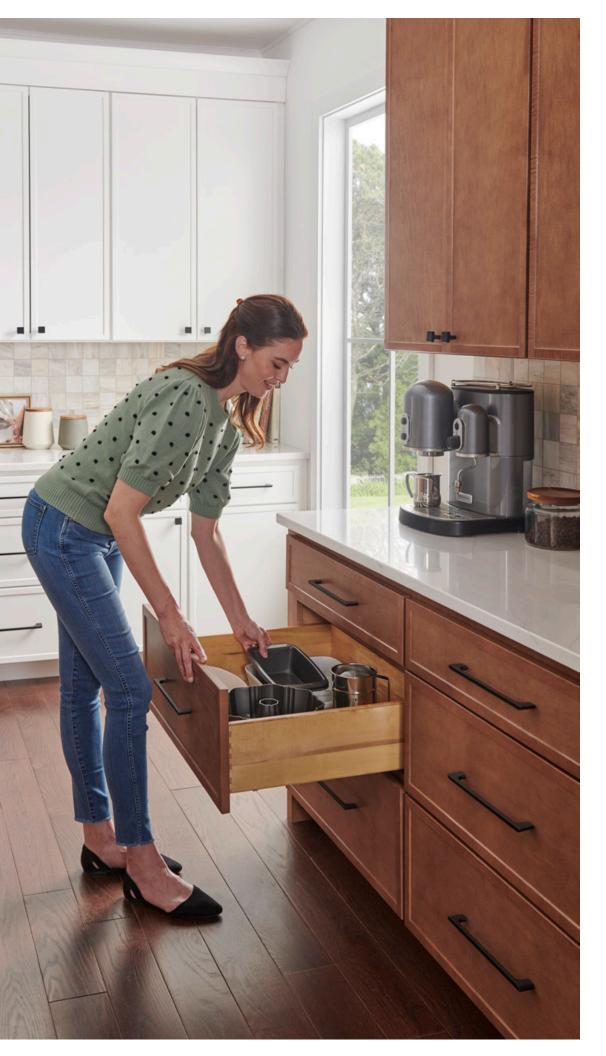

### **WOLF CLASSIC FEATURES**

- » 1/2" plywood sides
- » Solid wood dovetail drawers
- » ¾" adjustable plywood shelves
- » Soft-close doors
- » Soft-close drawers
- » Special Order offering
- » ADA-compliant cabinets
- » Special Order truckload colors & construction