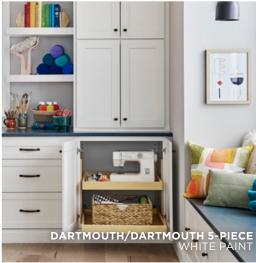

CABINETRY







# CLASSIC QUALITY FOR EVERY VISION AND BUDGET.

Find the right cabinetry for every project and stay within your budget. It's easy with Wolf Classic™. Choose from eight popular door styles, carefully curated finishes and practical storage solutions to make your design an affordable and beautiful reality. Add in a wide selection of SKUs, accessories and mouldings for even greater design flexibility. Wolf Classic cabinets are hand-crafted, built with solid hardwood components and expertly finished for a beautiful and long-lasting appearance. And they're backed by our **new Limited Lifetime Warranty** for additional peace of mind. With Wolf Classic, you'll enjoy the ideal combination of quality and value.

### **WOLF CLASSIC FEATURES**

- » 1/2" plywood sides
- » Solid wood dovetail drawer