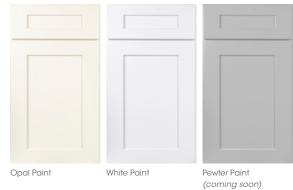

# **WOLF CLASSIC COMPLEMENTS**

Personalize your kitchen and bath with 14 complementary accent colors for base cabinets, islands, vanities and more.

\*Not available with Berwyn or Grove door styles.

C A B I N E T R Y 5