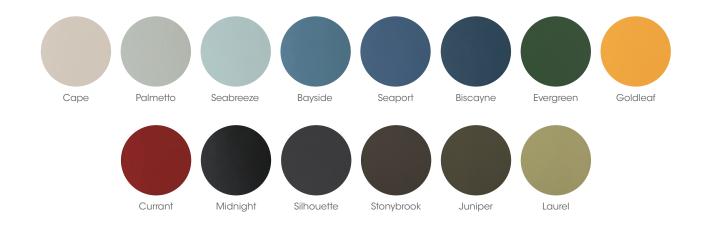

# **WOLF CLASSIC COMPLEMENTS**

Personalize your kitchen and bath with 14 complementary accent colors for base cabinets, islands, vanities and more.

\*Not available with Berwyn or Grove door styles.

C A B I N E T R Y 5