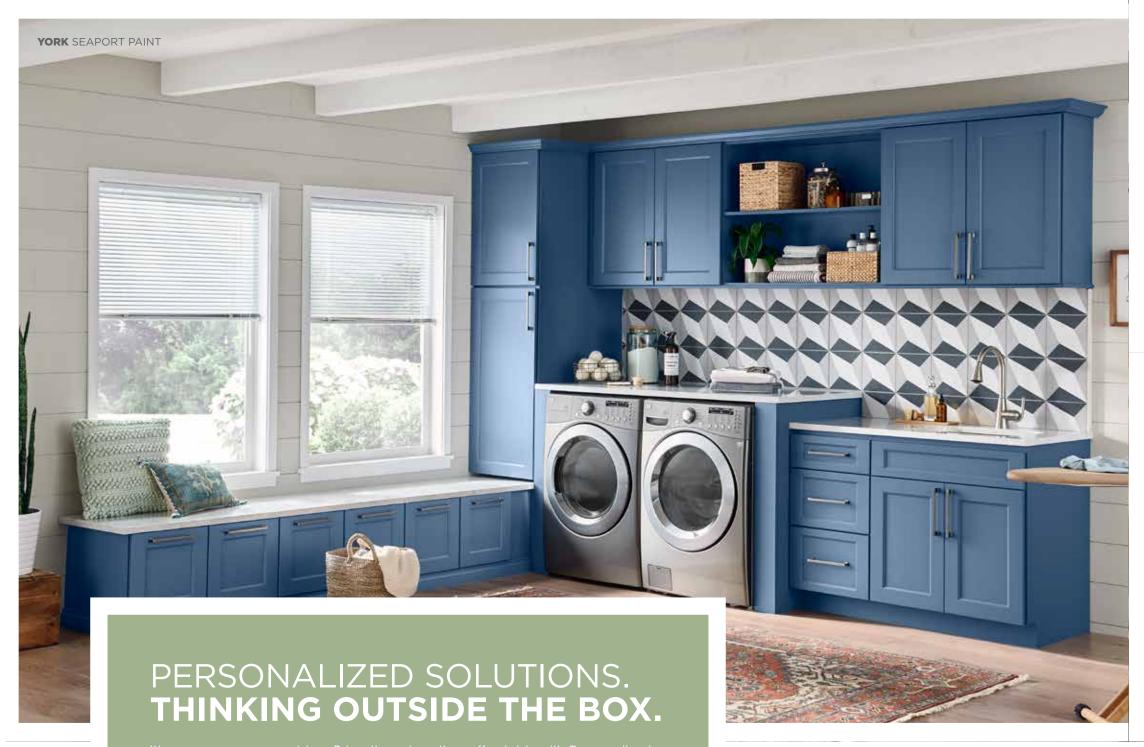

# **VERSATILITY** THAT'S JUST YOUR STYLE.

With clean lines and a classic look, York cabinets are a homeowner's dream. Available in a paint and stain finish, York cabinets make the perfect match for any design. Versatile, yes, but with enough detail to elevate the style of your space.

White Paint

Grev Stain

Also available in 14 special order finishes. See page 25 to learn more about **WOLF CLASSIC™** COMPLEMENTS.

- » Full overlay mortise and tenon door
- » Paint HDF door and five-piece drawer front with recessed MDF center panel
- » Stain Maple door and five-piece drawer front with recessed veneer center panel
- » ½" plywood sides, back, top and bottom
- » All wood corner blocks

It's your space...your vision. Bring them together attordably with Personalized Solutions from Wolf Classic™ cabinets. Personalized Solutions lets you modify many of our popular Wolf Classic cabinets to fit your one-of-a-kind style.

With this program, Wolf Classic becomes a complete cabinetry solution – so not only can you make a customized design statement, but you'll also enjoy extra design flexibility, easily accommodate the character of your space and incorporate the latest trends in vibrant colors – all in a fraction of the time. Just think outside the box