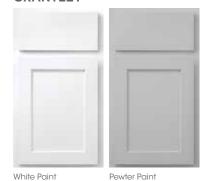

### **GRANTLEY**

Kitchen or bath. Mud room or game room. Home library or studio. Personalize any space with 14 complementary accent colors for base cabinets, islands, vanities and more. See page 25 to learn more.

# A CLASSIC FOR ANY OCCASION.

A recessed panel door with a clean design that works with any style. The perfect backdrop to any aesthetic, Grantley is both neutral and versatile.

White Paint

Pewter Paint

Also available in 14 special order finishes. See page 25 to learn more about **WOLF CLASSIC™** COMPLEMENTS.