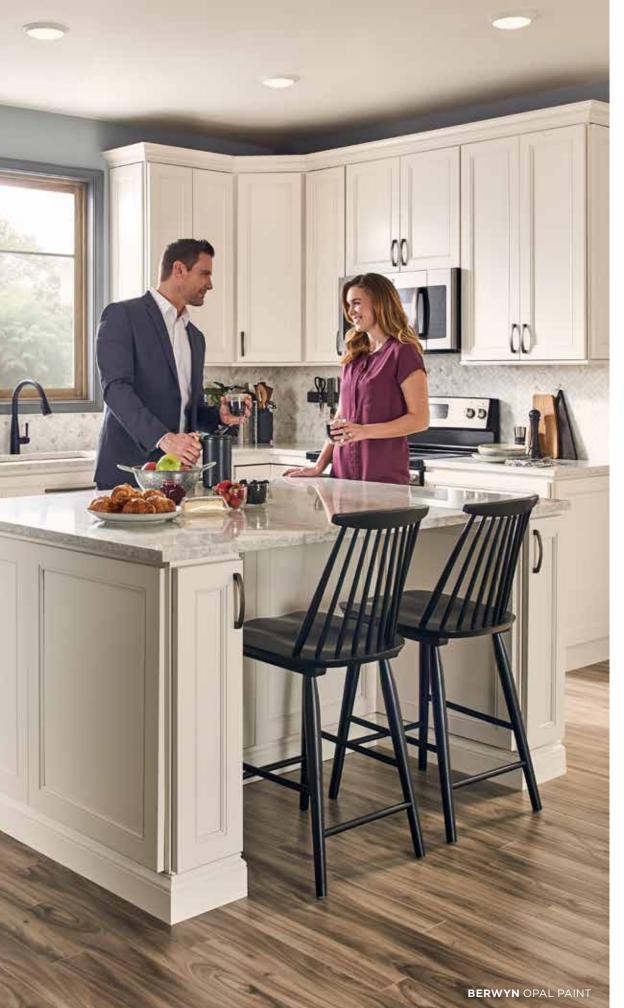

# BERWYN OPAL PAINT

# NEUTRAL TONE, NATURAL STYLE.

Berwyn combines tradition and elegance. This full overlay door is available exclusively in our Opal Paint, which combines the warmth of white with cool grey undertones.

Opal Paint