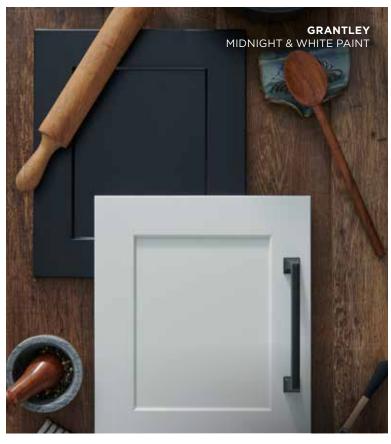

# A CLASSIC FOR ANY OCCASION.

A recessed panel door with a clean design that works with any style. The perfect backdrop to any aesthetic, Grantley is both neutral and versatile.

White Paint

Pewter Paint

Also available in 14 special order finishes. See page 25 to learn more about **WOLF CLASSIC™** COMPLEMENTS.