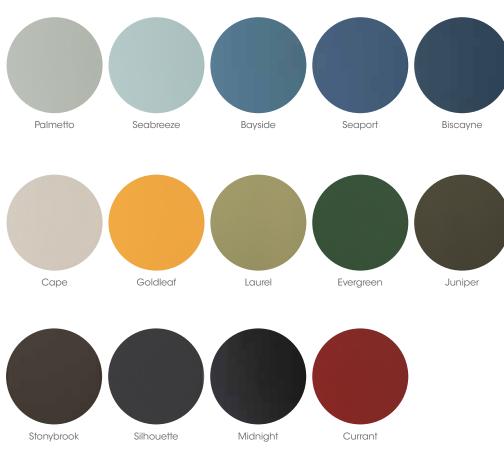

# MIXING. MATCHING. **EYE-CATCHING.**

Add your unique style to any space. Thanks to Wolf Classic Complements, you can personalize it with accent colors for base cabinets, islands, vanities and more. They're the perfect complement to our most popular Wolf Classic styles and colors and are a surefire way to draw plenty of compliments, too.

# **WOLF** CLASSIC™ COMPLEMENTS\*

### **GRANTLEY**

Kitchen or bath. Mud room or game room. Home library or studio. Personalize any space with 14 complementary accent colors for base cabinets, islands, vanities and more. See page 25 to learn more.