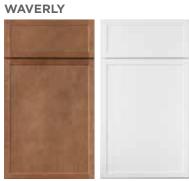

**WAVERLY** HAZELNUT STAIN & WHITE PAINT

# LESS OFFERS **SO MUCH MORE.**

A slimmer profile and narrower side stiles give new Waverly cabinets just enough of the shaker tradition, but with a touch of elegance and simplicity that elevates the timeless style. Available in White Paint or Hazelnut Stain.

White Paint

Hazelnut Stain

- » Full overlay mortise and tenon door
- » Paint HDF door and drawer front with recessed MDF center panel
- » Stain Maple door and drawer front with recessed veneer center panel
- » ½" plywood sides, back, top and bottom
- » All wood corner blocks