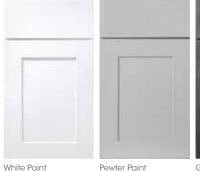

# A CLASSIC FOR ANY OCCASION.

A recessed panel door with a clean design that works with any style. The perfect backdrop to any aesthetic, Grantley is both neutral and versatile.

White Paint

Pewter Paint

Also available in 14 special order finishes. See page 25 to learn more about **WOLF CLASSIC™** COMPLEMENTS.

- » Standard overlay mortise and tenon door
- » HDF door with recessed MDF center panel
- » HDF slab drawer front
- » ½" plywood sides, back, top and bottom
- » All wood corner blocks

- » ¾" bullnosed adjustable plywood shelves
- » Solid wood dovetail drawer construction
- » Full-extension undermount drawer glides with soft-close mechanism
- » Concealed, six-way adjustable hinges with soft-close mechanism
- » Plywood hanging rails top and bottom