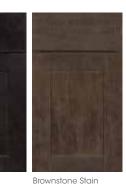

Honey Stain

Grey Stain

Dark Sable Stain

White Paint

- » Full overlay mortise and tenon door
- » Paint HDF door and drawer front with recessed MDF center panel
- » Stain Maple door and drawer front with recessed veneer center panel
- » ½" plywood sides, back, top and bottom
- » All wood corner blocks
- » ¾" bullnosed adjustable plywood shelves
- » Solid wood dovetail drawer construction
- » Full-extension undermount drawer glides with soft-close mechanism
- » Hidden, six-way adjustable hinges with soft-close mechanism
- » Hidden plywood hanging rails top and bottom