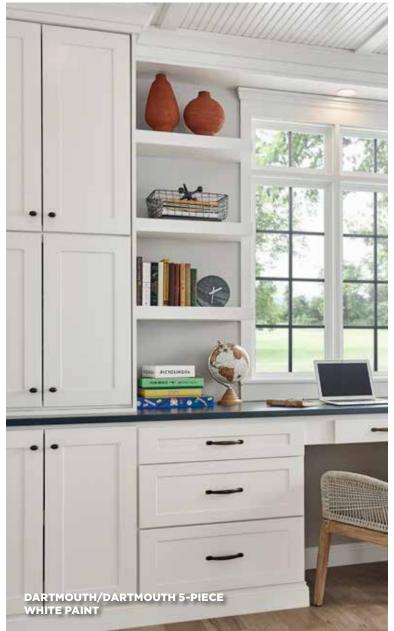

# **GOOD LOOKS** GO GREAT ANYWHERE.

A blank slate can be a wonderful thing. With our Dartmouth cabinets, you can give any space a clean, contemporary look. Modern Shakerstyle doors make the perfect canvas for your hardware and accessory choices. Available in five different stains and two popular paints, Dartmouth cabinets are as adaptable as they are good-looking.

# THAT LITTLE **SOMETHING EXTRA.**

The popular and contemporary Dartmouth style offers a little added flair with 5-piece drawer fronts. Available in two different stains and two popular paints, these doors and drawers are sure to bring class and distinction to any room in your home.