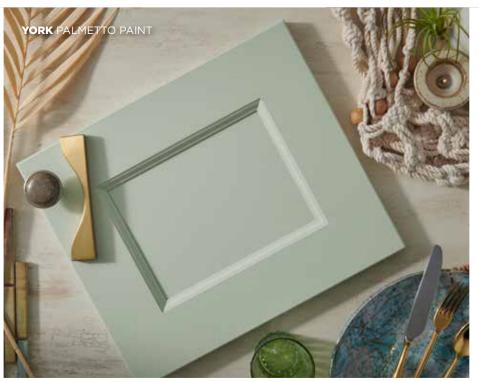

# **VERSATILITY** THAT'S JUST YOUR STYLE.

With clean lines and a classic look, York cabinets are a homeowner's dream. Available in a paint and stain finish, York cabinets make the perfect match for any design. Versatile, yes, but with enough detail to elevate the style of your space.

White Paint

Grev Stain

Also available in 14 special order finishes. See page 25 to learn more about **WOLF CLASSIC™** COMPLEMENTS.

- » Full overlay mortise and tenon door
- » Paint HDF door and five-piece drawer front with recessed MDF center panel
- » Stain Maple door and five-piece drawer front with recessed veneer center panel
- » ½" plywood sides, back, top and bottom
- » All wood corner blocks