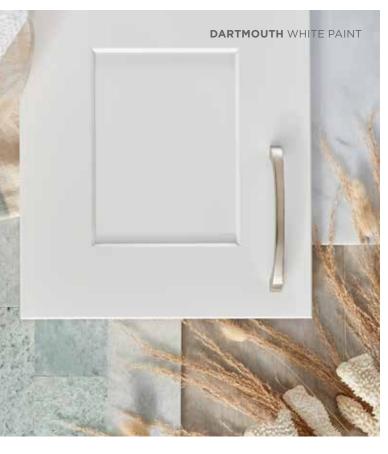

# **GOOD LOOKS** GO GREAT ANYWHERE.

A blank slate can be a wonderful thing. With our Dartmouth cabinets, you can give any space a clean, contemporary look. Modern Shakerstyle doors make the perfect canvas for your hardware and accessory choices. Available in five different stains and two popular paints, Dartmouth cabinets are as adaptable as they are good-looking.

Honey Stain

Grey Stain

Dark Sable Stain

White Paint

- » Full overlay mortise and tenon door
- » Paint HDF door and drawer front with recessed MDF center panel
- » Stain Maple door and drawer front with recessed veneer center panel
- » ½" plywood sides, back, top and bottom
- » All wood corner blocks
- » ¾" bullnosed adjustable plywood shelves
- » Solid wood dovetail drawer construction
- » Full-extension undermount drawer glides with soft-close mechanism
- » Hidden, six-way adjustable hinges with soft-close mechanism
- » Hidden plywood hanging rails top and bottom