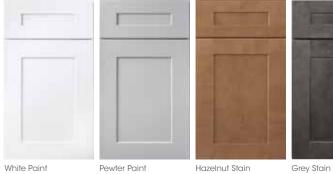

# LESS OFFERS **SO MUCH MORE.**

A slimmer profile and narrower side stiles give new Waverly cabinets just enough of the shaker tradition, but with a touch of elegance and simplicity that elevates the timeless style. Available in White Paint or Hazelnut Stain.

White Paint

Hazelnut Stain

- » Full overlay mortise and tenon door
- » Paint HDF door and drawer front with recessed MDF center panel
- » Stain Maple door and drawer front with recessed veneer center panel
- » ½" plywood sides, back, top and bottom
- » All wood corner blocks