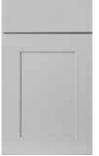

# NEUTRAL TONE, NATURAL STYLE.

Berwyn combines tradition and elegance. This full overlay door is available exclusively in our Opal Paint, which combines the warmth of white with cool grey undertones.

Opal Paint

- » Full overlay mitered door
- » Maple door with recessed MDF center panel
- » Maple five-piece drawer front with recessed MDF center panel
- » ½" plywood sides, back, top and bottom
- » All wood corner blocks
- » ¾" bullnosed adjustable plywood shelves