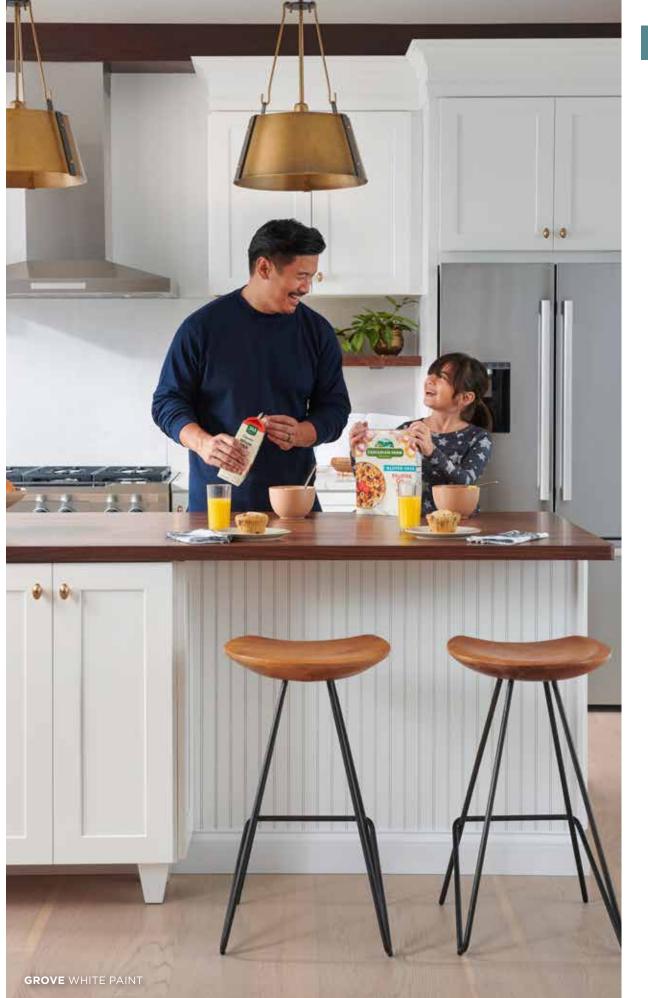

On cover: **GROVE** WHITE PAINT

### **GROVE**

# THE FINISH SAYS IT ALL.

Featuring a full-overlay, five-piece shaker style with an unmatched finish quality, Grove makes a sophisticated statement in any setting.

- » Full overlay mortise and tenon door
- » HDF door and five-piece drawer front with recessed MDF center panel
- » ½" plywood sides, back, top and bottom
- » All wood corner blocks
- » ¾" bullnosed adjustable plywood shelves
- » Solid wood dovetail drawer construction
- » Full-extension undermount drawer glides with soft-close mechanism
- » Hidden, six-way adjustable hinges with soft-close mechanism
- » Hidden plywood hanging rails top and bottom