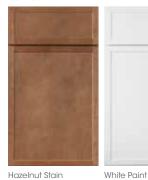

**WAVERLY** HAZELNUT STAIN & WHITE PAINT

# LESS OFFERS **SO MUCH MORE.**

A slimmer profile and narrower side stiles give new Waverly cabinets just enough of the shaker tradition, but with a touch of elegance and simplicity that elevates the timeless style. Available in White Paint or Hazelnut Stain.

White Paint

Hazelnut Stain

- » Full overlay mortise and tenon door
- » Paint HDF door and drawer front with recessed MDF center panel
- » Stain Maple door and drawer front with recessed veneer center panel
- » ½" plywood sides, back, top and bottom
- » All wood corner blocks