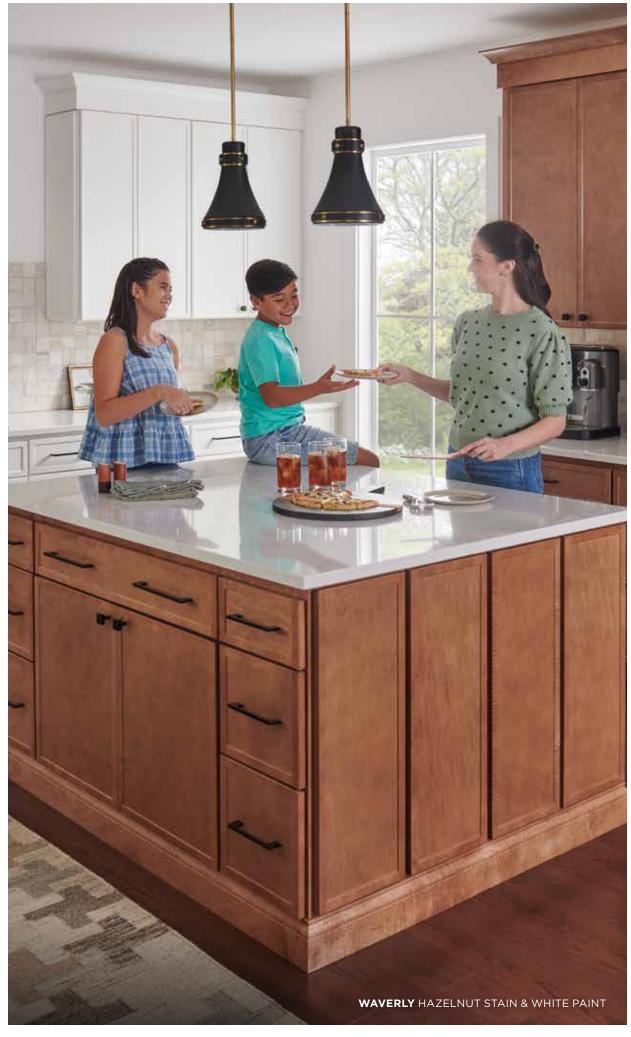

**WAVERLY** HAZELNUT STAIN & WHITE PAINT

# LESS OFFERS **SO MUCH MORE.**

A slimmer profile and narrower side stiles give new Waverly cabinets just enough of the shaker tradition, but with a touch of elegance and simplicity that elevates the timeless style. Available in White Paint or Hazelnut Stain.