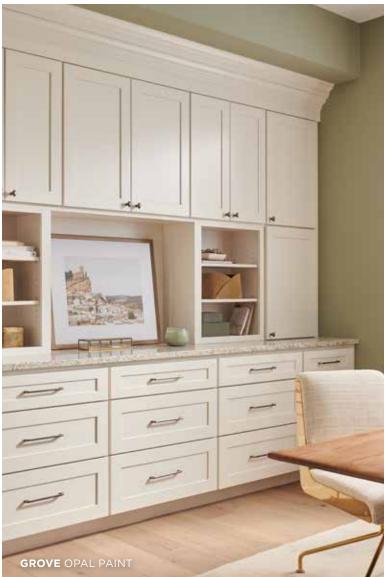

### **GROVE**

# THE FINISH SAYS IT ALL.

Featuring a full-overlay, five-piece shaker style with an unmatched finish quality, Grove makes a sophisticated statement in any setting.

- » Full overlay mortise and tenon door
- » HDF door and five-piece drawer front with recessed MDF center panel
- » ½" plywood sides, back, top and bottom
- » All wood corner blocks
- » ¾" bullnosed adjustable plywood shelves
- » Solid wood dovetail drawer construction
- » Full-extension undermount drawer glides with soft-close mechanism
- » Hidden, six-way adjustable hinges with soft-close mechanism
- » Hidden plywood hanging rails top and bottom