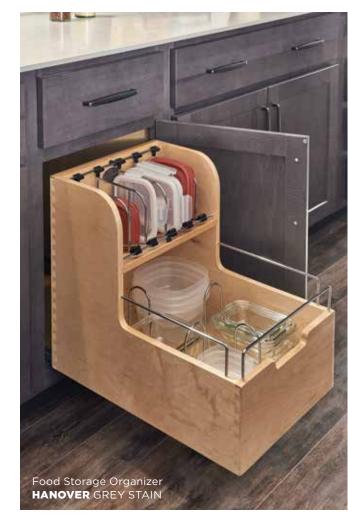

# **STORAGE SOLUTIONS.**A PLACE FOR EVERYTHING.

When designing Wolf Classic cabinets, we had both form and function in mind. From food storage to recycling, these simple solutions will make your space work hard for you.