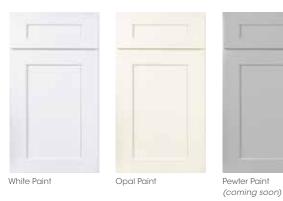

# A CLASSIC FOR ANY OCCASION.

A recessed panel door with a clean design that works with any style. The perfect backdrop to any aesthetic, Grantley is both neutral and versatile.

White Paint

Pewter Paint

Also available in 14 special order finishes. See page 25 to learn more about **WOLF CLASSIC™** COMPLEMENTS.