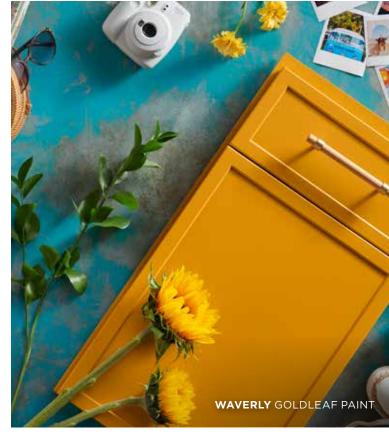

### **GRANTLEY**

Kitchen or bath. Mud room or game room. Home library or studio. Personalize any space with 14 complementary accent colors for base cabinets, islands, vanities and more. See page 25 to learn more.

# MIXING. MATCHING. **EYE-CATCHING.**

Add your unique style to any space. Thanks to Wolf Classic Complements, you can personalize it with accent colors for base cabinets, islands, vanities and more. They're the perfect complement to our most popular Wolf Classic styles and colors and are a surefire way to draw plenty of compliments, too.