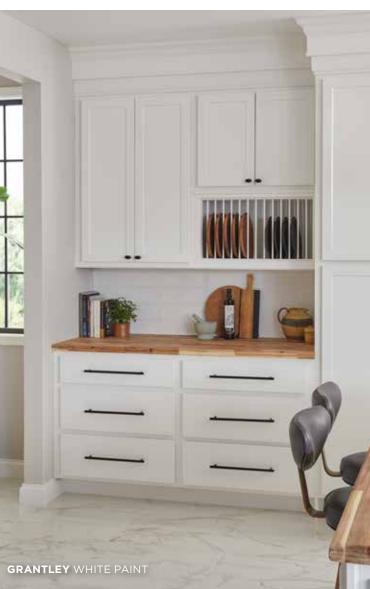

### **GRANTLEY**

Kitchen or bath. Mud room or game room. Home library or studio. Personalize any space with 14 complementary accent colors for base cabinets, islands, vanities and more. See page 25 to learn more.

# A CLASSIC FOR ANY OCCASION.

A recessed panel door with a clean design that works with any style. The perfect backdrop to any aesthetic, Grantley is both neutral and versatile.

White Paint

Pewter Paint

Also available in 14 special order finishes. See page 25 to learn more about **WOLF CLASSIC™** COMPLEMENTS.