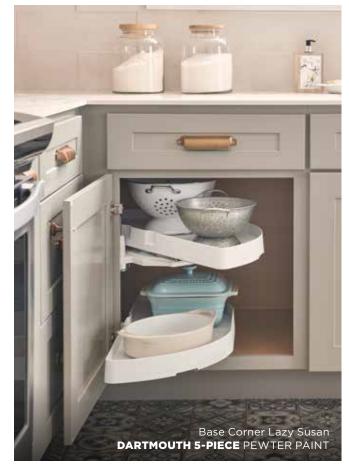

# **STORAGE SOLUTIONS.**A PLACE FOR EVERYTHING.

When designing Wolf Classic cabinets, we had both form and function in mind. From food storage to recycling, these simple solutions will make your space work hard for you.