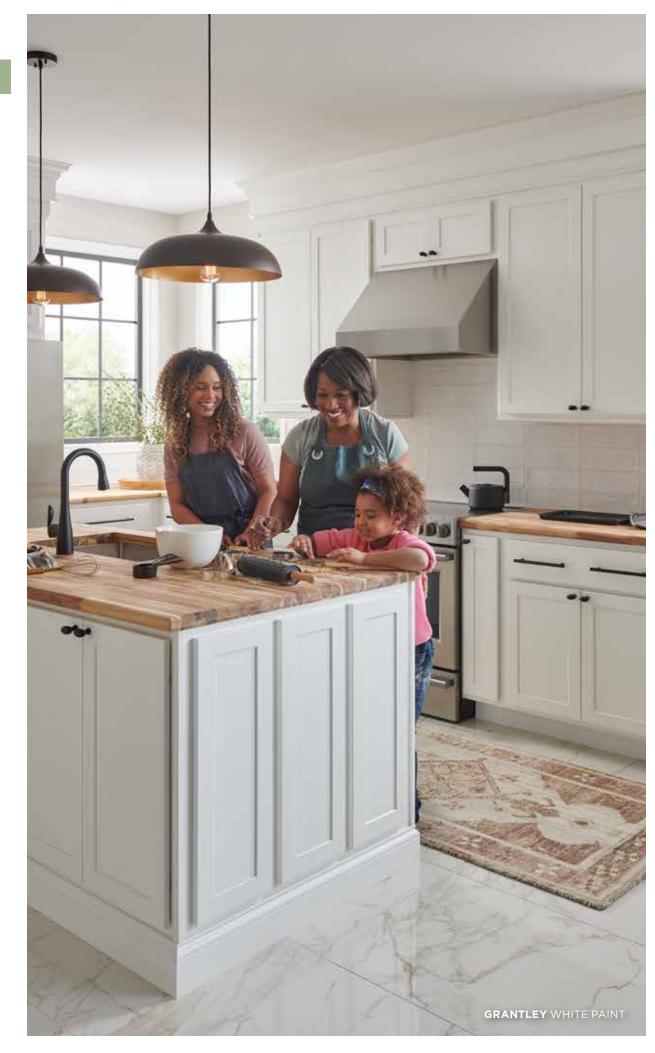

### **GRANTLEY**

Kitchen or bath. Mud room or game room. Home library or studio. Personalize any space with 14 complementary accent colors for base cabinets, islands, vanities and more. See page 25 to learn more.

# A CLASSIC FOR ANY OCCASION.

A recessed panel door with a clean design that works with any style. The perfect backdrop to any aesthetic, Grantley is both neutral and versatile.

White Paint

Pewter Paint

Also available in 14 special order finishes. See page 25 to learn more about **WOLF CLASSIC™** COMPLEMENTS.