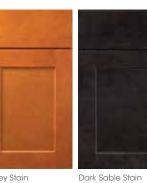

### **DARTMOUTH**

Honey Stain

Classic style and practical storage make your dream a reality. Enjoy affordable, high-quality Wolf Classic cabinets with the additional peace of mind of our new Limited Lifetime Warranty.

Honey Stain

Grey Stain

Dark Sable Stain

White Paint

- » Full overlay mortise and tenon door
- » Paint HDF door and drawer front with recessed MDF center panel
- » Stain Maple door and drawer front with recessed veneer center panel
- » ½" plywood sides, back, top and bottom
- » All wood corner blocks
- » ¾" bullnosed adjustable plywood shelves
- » Solid wood dovetail drawer construction
- » Full-extension undermount drawer glides with soft-close mechanism
- » Hidden, six-way adjustable hinges with soft-close mechanism
- » Hidden plywood hanging rails top and bottom