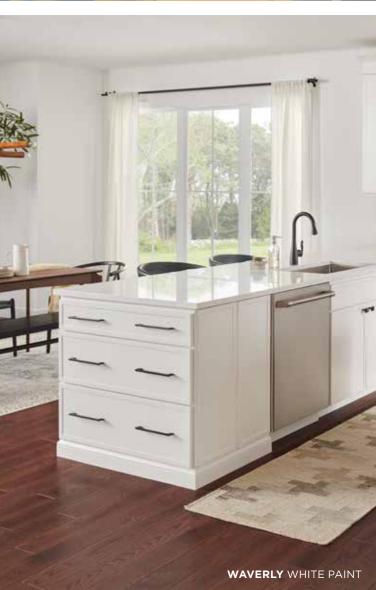

# LESS OFFERS **SO MUCH MORE.**

A slimmer profile and narrower side stiles give new Waverly cabinets just enough of the shaker tradition, but with a touch of elegance and simplicity that elevates the timeless style. Available in White Paint or Hazelnut Stain.

White Paint

Hazelnut Stain

- » Full overlay mortise and tenon door
- » Paint HDF door and drawer front with recessed MDF center panel
- » Stain Maple door and drawer front with recessed veneer center panel
- » ½" plywood sides, back, top and bottom
- » All wood corner blocks