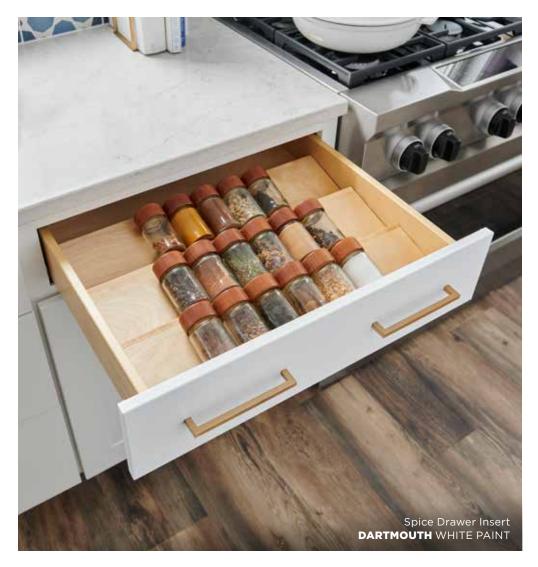

# **STORAGE SOLUTIONS.**A PLACE FOR EVERYTHING.

When designing Wolf Classic cabinets, we had both form and function in mind. From food storage to recycling, these simple solutions will make your space work hard for you.