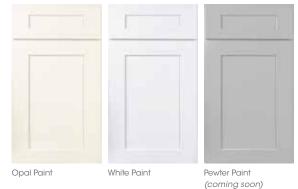

# BERWYN OPAL PAINT

# NEUTRAL TONE, NATURAL STYLE.

Berwyn combines tradition and elegance. This full overlay door is available exclusively in our Opal Paint, which combines the warmth of white with cool grey undertones.

Opal Paint