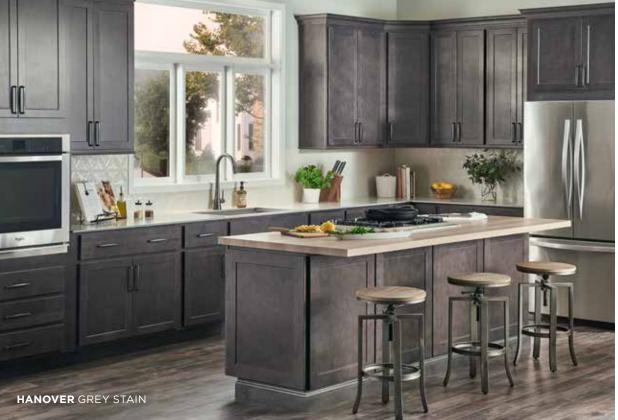

# HANOVER BAYSIDE & WHITE PAINT

# VALUE THAT'S RICH IN CHARACTER.

Hanover is a refreshing style that will complement any design aesthetic. Available in our classic White Paint or popular Grey Stain, this transitional choice is simultaneously understated and loaded with character.

Vhite Paint

Grey Stain

Also available in 14 special order finishes. See page 25 to learn more about **WOLF CLASSIC™** COMPLEMENTS.

- » Standard overlay mortise and tenon door
- » Paint HDF door and drawer front with recessed MDF center panel
- » Stain Maple door and drawer front with recessed veneer center panel
- » ½" plywood sides, back, top and bottom
- » All wood corner blocks