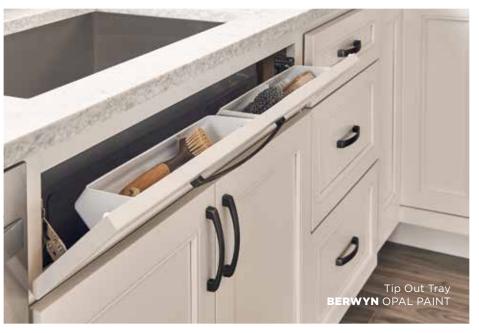

### **Personalized Solutions**

gives you more design flexibility with Wolf Classic cabinets so you can:

- **Modify cabinets** with more design options to meet the needs of your space and satisfy your unique style
- Add storage solutions, like pull-out organizers and tip-out trays, pre-installed, which ensures more precise and timesaving installation
- Select trending colors and color combinations through a wider variety of complementary paints, letting you add even more creative flair

# **STORAGE SOLUTIONS.**A PLACE FOR EVERYTHING.

When designing Wolf Classic cabinets, we had both form and function in mind. From food storage to recycling, these simple solutions will make your space work hard for you.