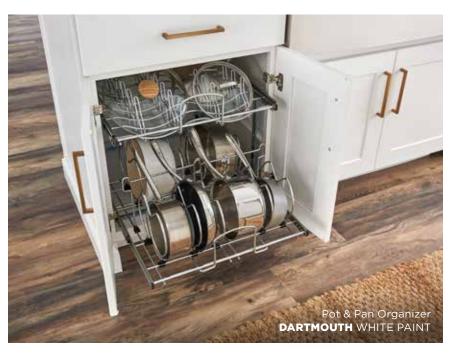

# **STORAGE SOLUTIONS.**A PLACE FOR EVERYTHING.

When designing Wolf Classic cabinets, we had both form and function in mind. From food storage to recycling, these simple solutions will make your space work hard for you.