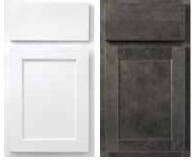

### **GROVE**

# THE FINISH SAYS IT ALL.

Featuring a full-overlay, five-piece shaker style with an unmatched finish quality, Grove makes a sophisticated statement in any setting.

- » Full overlay mortise and tenon door
- » HDF door and five-piece drawer front with recessed MDF center panel
- » ½" plywood sides, back, top and bottom
- » All wood corner blocks
- » ¾" bullnosed adjustable plywood shelves
- » Solid wood dovetail drawer construction
- » Full-extension undermount drawer glides with soft-close mechanism
- » Hidden, six-way adjustable hinges with soft-close mechanism
- » Hidden plywood hanging rails top and bottom