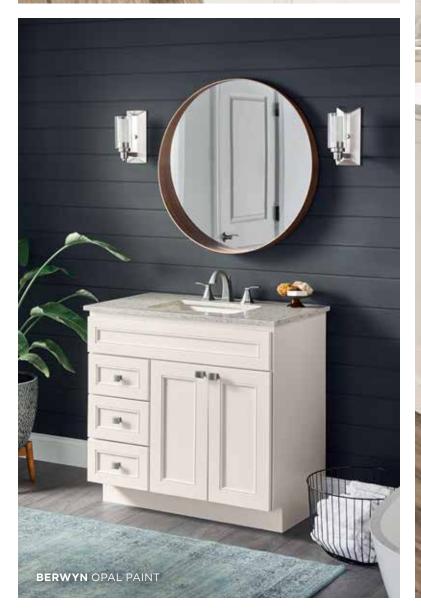

# BERWYN OPAL PAINT

# NEUTRAL TONE, NATURAL STYLE.

Berwyn combines tradition and elegance. This full overlay door is available exclusively in our Opal Paint, which combines the warmth of white with cool grey undertones.

Opal Paint

- » Full overlay mitered door
- » Maple door with recessed MDF center panel
- » Maple five-piece drawer front with recessed MDF center panel
- » ½" plywood sides, back, top and bottom
- » All wood corner blocks
- » ¾" bullnosed adjustable plywood shelves

- » Solid wood dovetail drawer construction
- » Full-extension undermount drawer glides with soft-close mechanism
- » Hidden, six-way adjustable hinges with soft-close mechanism
- » Hidden plywood hanging rails top and bottom