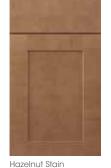

# LESS OFFERS **SO MUCH MORE.**

A slimmer profile and narrower side stiles give new Waverly cabinets just enough of the shaker tradition, but with a touch of elegance and simplicity that elevates the timeless style. Available in White Paint or Hazelnut Stain.

White Paint

Hazelnut Stain

- » Full overlay mortise and tenon door
- » Paint HDF door and drawer front with recessed MDF center panel
- » Stain Maple door and drawer front with recessed veneer center panel
- » ½" plywood sides, back, top and bottom
- » All wood corner blocks