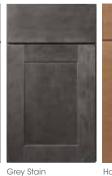

# VALUE THAT'S RICH IN CHARACTER.

Hanover is a refreshing style that will complement any design aesthetic. Available in our classic White Paint or popular Grey Stain, this transitional choice is simultaneously understated and loaded with character.

Vhite Paint

Grey Stain

Also available in 14 special order finishes. See page 25 to learn more about **WOLF CLASSIC™** COMPLEMENTS.

- » Standard overlay mortise and tenon door
- » Paint HDF door and drawer front with recessed MDF center panel
- » Stain Maple door and drawer front with recessed veneer center panel
- » ½" plywood sides, back, top and bottom
- » All wood corner blocks