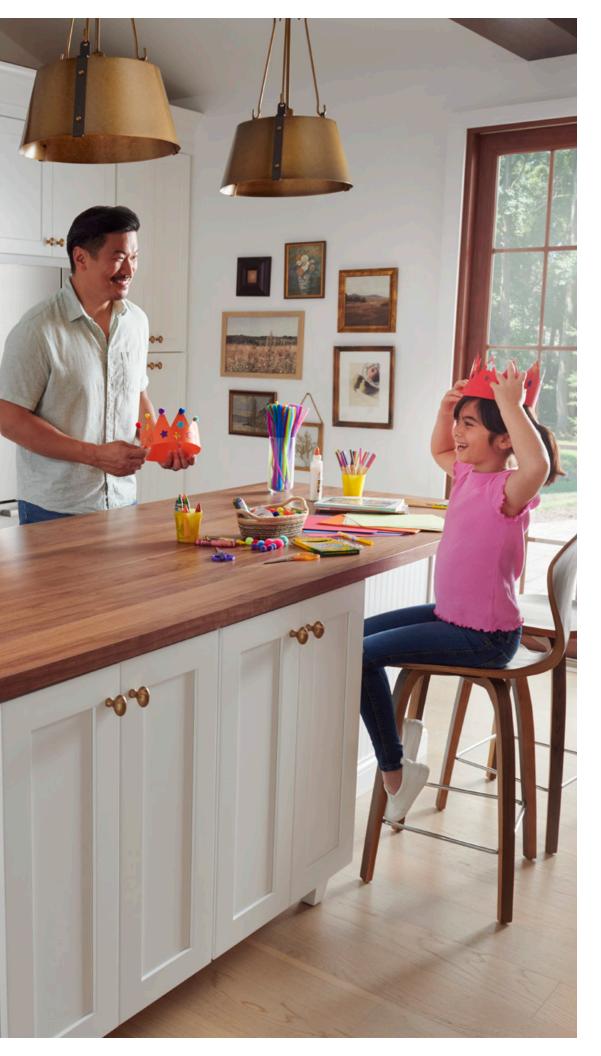

On cover: **GROVE** WHITE PAINT

CABINETRY

**WOLF** CLASSIC™

CLASSIC QUALITY
FOR EVERY VISION
AND BUDGET.

With eight popular door styles, carefully curated finishes and more,
Wolf Classic™ makes it easy to find the right cabinetry for every project and
stay within your budget. Enjoy extra design flexibility with our Personalized
Solutions program — modify cabinets, add storage solutions and choose
popular colors to make a customized design statement in your home.

All Wolf Classic cabinets are hand-crafted, combining generations of woodworking expertise with today's latest manufacturing technologies. Solid hardwood components and a state-of-the-art finishing system produce a consistently beautiful and long-lasting appearance. With Wolf Classic, you're assured of the ideal combination of quality and value.