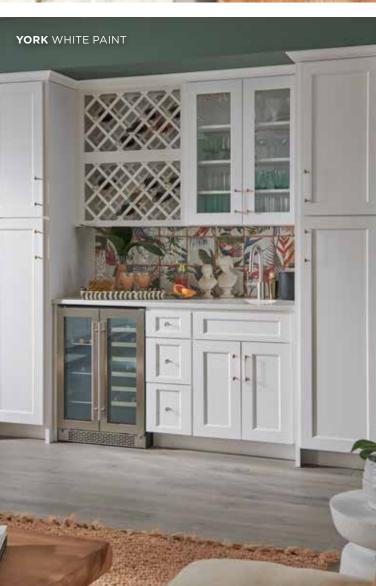

# **VERSATILITY** THAT'S JUST YOUR STYLE.

With clean lines and a classic look, York cabinets are a homeowner's dream. Available in a paint and stain finish, York cabinets make the perfect match for any design. Versatile, yes, but with enough detail to elevate the style of your space.

White Paint

Grev Stain

Also available in 14 special order finishes. See page 25 to learn more about **WOLF CLASSIC™** COMPLEMENTS.

- » Full overlay mortise and tenon door
- » Paint HDF door and five-piece drawer front with recessed MDF center panel
- » Stain Maple door and five-piece drawer front with recessed veneer center panel
- » ½" plywood sides, back, top and bottom
- » All wood corner blocks