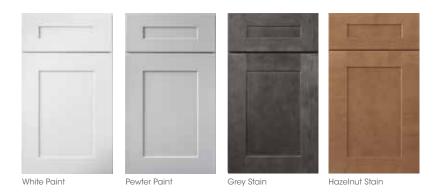

# **GOOD LOOKS** GO GREAT ANYWHERE.

A blank slate can be a wonderful thing. With our Dartmouth cabinets, you can give any space a clean, contemporary look. Modern Shakerstyle doors make the perfect canvas for your hardware and accessory choices. Available in five different stains and two popular paints, Dartmouth cabinets are as adaptable as they are good-looking.

Honey Stain

Grey Stain

Dark Sable Stain

White Paint

- » Full overlay mortise and tenon door
- » Paint HDF door and drawer front with recessed MDF center panel
- » Stain Maple door and drawer front with recessed veneer center panel
- » ½" plywood sides, back, top and bottom
- » All wood corner blocks
- » ¾" bullnosed adjustable plywood shelves
- » Solid wood dovetail drawer construction
- » Full-extension undermount drawer glides with soft-close mechanism
- » Hidden, six-way adjustable hinges with soft-close mechanism
- » Hidden plywood hanging rails top and bottom