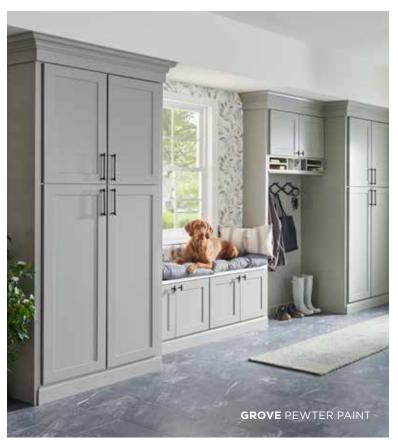

### **GROVE**

# THE FINISH SAYS IT ALL.

Featuring a full-overlay, five-piece shaker style with an unmatched finish quality, Grove makes a sophisticated statement in any setting.

- » Full overlay mortise and tenon door
- » HDF door and five-piece drawer front with recessed MDF center panel
- » ½" plywood sides, back, top and bottom
- » All wood corner blocks
- » ¾" bullnosed adjustable plywood shelves
- » Solid wood dovetail drawer construction
- » Full-extension undermount drawer glides with soft-close mechanism
- » Hidden, six-way adjustable hinges with soft-close mechanism
- » Hidden plywood hanging rails top and bottom