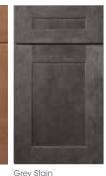

### **DARTMOUTH 5-PIECE**

**BERWYN** 

YORK

**HANOVER** 

White Paint

Grey Stain

# VALUE THAT'S RICH IN CHARACTER.

Hanover is a refreshing style that will complement any design aesthetic. Available in our classic White Paint or popular Grey Stain, this transitional choice is simultaneously understated and loaded with character.

Vhite Paint

Grey Stain

Also available in 14 special order finishes. See page 25 to learn more about **WOLF CLASSIC™** COMPLEMENTS.

- » Standard overlay mortise and tenon door
- » Paint HDF door and drawer front with recessed MDF center panel
- » Stain Maple door and drawer front with recessed veneer center panel
- » ½" plywood sides, back, top and bottom
- » All wood corner blocks