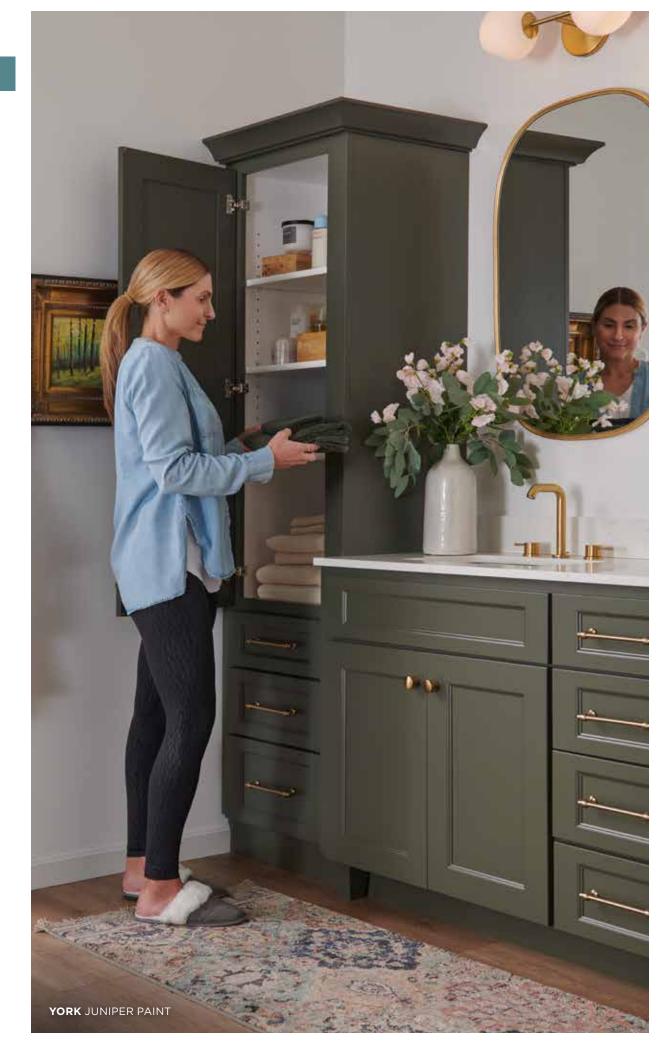

# **VERSATILITY** THAT'S JUST YOUR STYLE.

With clean lines and a classic look, York cabinets are a homeowner's dream. Available in a paint and stain finish, York cabinets make the perfect match for any design. Versatile, yes, but with enough detail to elevate the style of your space.