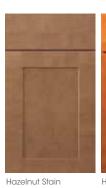

# LESS OFFERS **SO MUCH MORE.**

A slimmer profile and narrower side stiles give new Waverly cabinets just enough of the shaker tradition, but with a touch of elegance and simplicity that elevates the timeless style. Available in White Paint or Hazelnut Stain.

White Paint

Hazelnut Stain

- » Full overlay mortise and tenon door
- » Paint HDF door and drawer front with recessed MDF center panel
- » Stain Maple door and drawer front with recessed veneer center panel
- » ½" plywood sides, back, top and bottom
- » All wood corner blocks