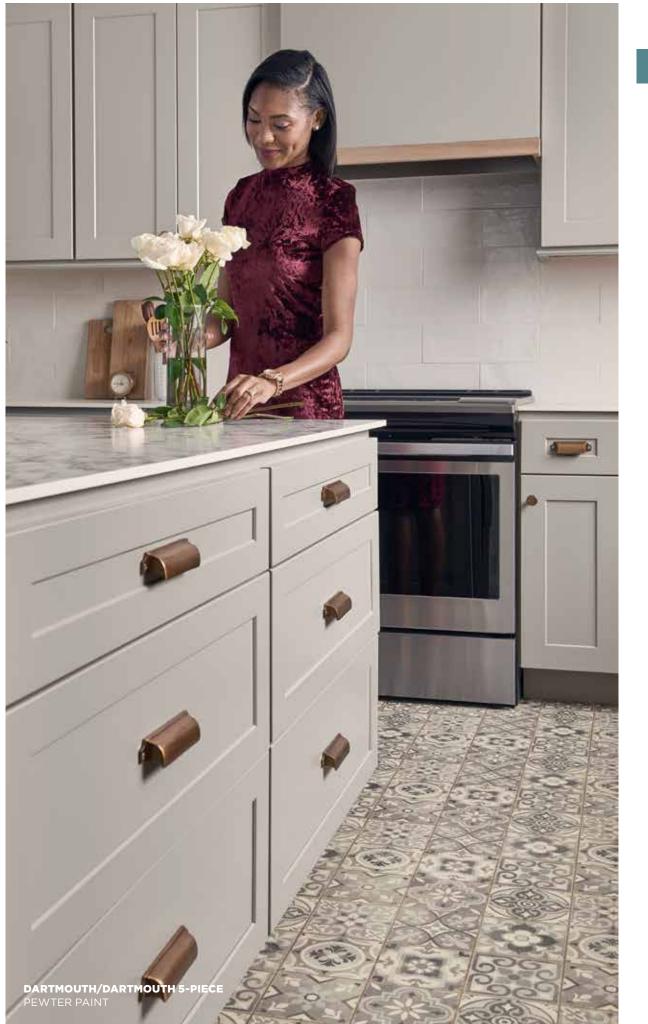

# **GOOD LOOKS** GO GREAT ANYWHERE.

A blank slate can be a wonderful thing. With our Dartmouth cabinets, you can give any space a clean, contemporary look. Modern Shakerstyle doors make the perfect canvas for your hardware and accessory choices. Available in five different stains and two popular paints, Dartmouth cabinets are as adaptable as they are good-looking.

# THAT LITTLE **SOMETHING EXTRA.**

The popular and contemporary Dartmouth style offers a little added flair with 5-piece drawer fronts. Available in two different stains and two popular paints, these doors and drawers are sure to bring class and distinction to any room in your home.