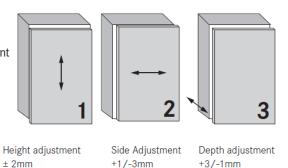

## HINGE ADJUSTMENT (DOOR TO CABINET)

TEC hinges offer a convenient three dimensional adjustment.

- Side Adjustment Rotate cam adjustment screw.
- Height Adjustment
  Loosen screw, align door, tighten screw.
- Depth Adjustment Rotate cam screw.
- TEC Soft-close hinges offer an adjustable three tier closing mechanism.
- **4** Soft-close Tension **A** Light, **B** Medium, and **C** Strong settings