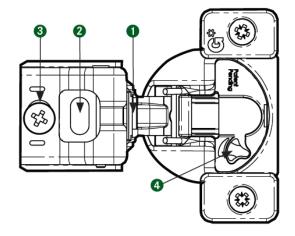

## HINGE ADJUSTMENT (DOOR TO CABINET)

TEC hinges offer a convenient three dimensional adjustment.

- Side Adjustment Rotate cam adjustment screw.
- Height Adjustment
  Loosen screw, align door, tighten screw.
- Depth Adjustment Rotate cam screw.
- TEC Soft-close hinges offer an adjustable three tier closing mechanism.
- **4** Soft-close Tension **A** Light, **B** Medium, and **C** Strong settings