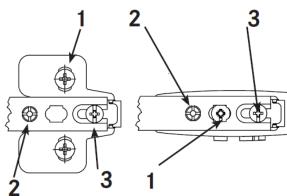

## **BI-FOLD HINGE ADJUSTMENT (DOOR TO DOOR)**

- Steel, nickel plated
- Side adjustment via elongated hole
- Use a #2 Pozi drive screwdriver for hinge adjustment
- Attach base plates using all available screw holes

All adjustment options can be made independently of one another